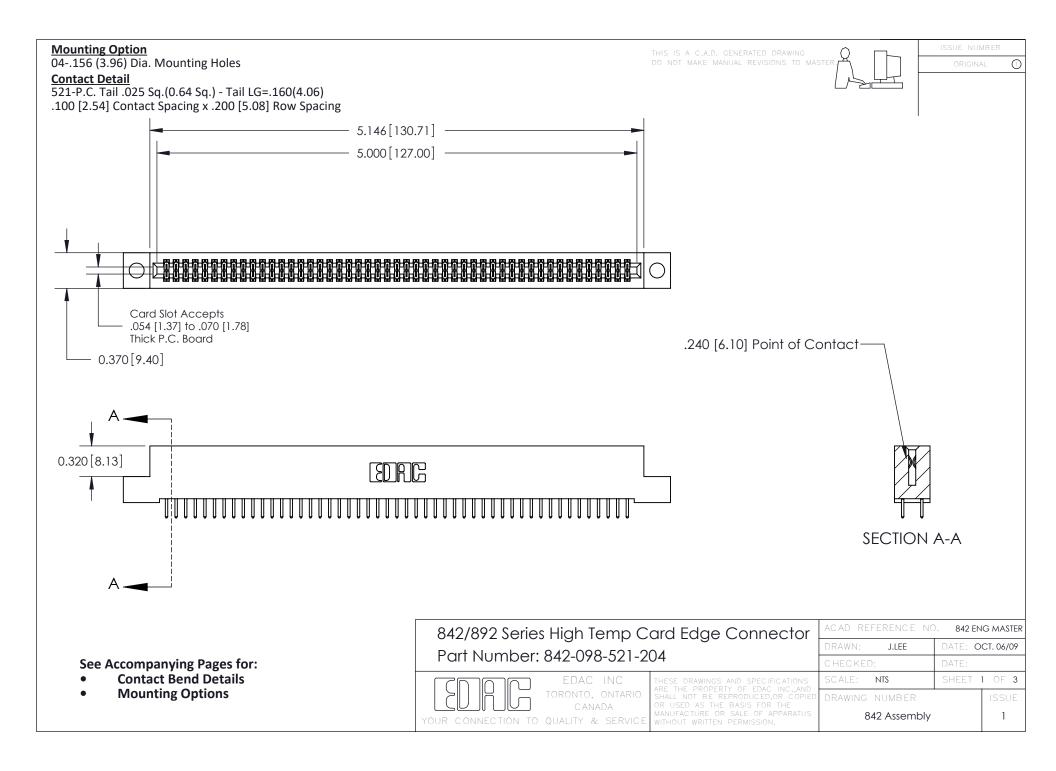

THIS IS A C.A.D. GENERATED DRAWING DO NOT MAKE MANUAL REVISIONS TO MASTER

ORIGINAL (1)



| 842/892 Series High Temp Card Edge Connector<br>Contact Bend Detail |                                                                                                  | ACAD REFERENCE NO. 842 ENG MASTER |             |                  |        |
|---------------------------------------------------------------------|--------------------------------------------------------------------------------------------------|-----------------------------------|-------------|------------------|--------|
|                                                                     |                                                                                                  | DRAWN:                            | J.