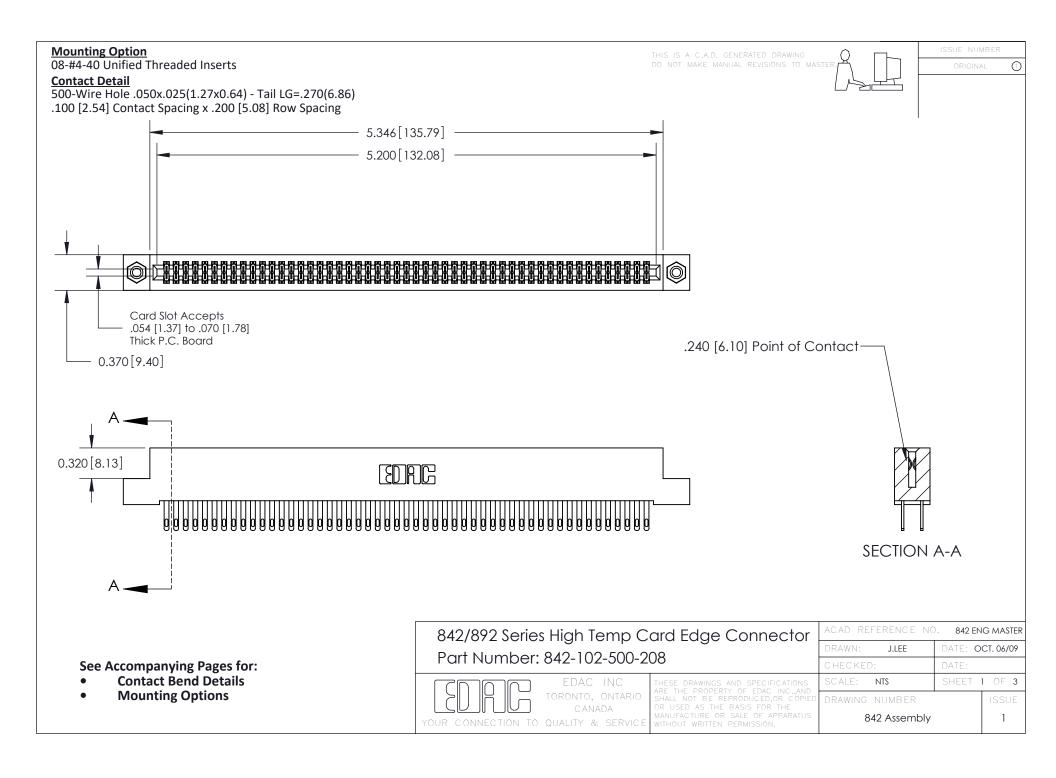

THIS IS A C.A.D. GENERATED DRAWING DO NOT MAKE MANUAL REVISIONS TO MASTER

ORIGINAL (1)



| 842/892 Series High Temp Card Edge Connector<br>Contact Bend Detail |                                                                                                 | ACAD REFERENCE NO. 842 ENG MASTER |             |                  |        |
|---------------------------------------------------------------------|-------------------------------------------------------------------------------------------------|-----------------------------------|-------------|------------------|--------|
|                                                                     |                                                                                                 | DRAWN:                            | J.LEE