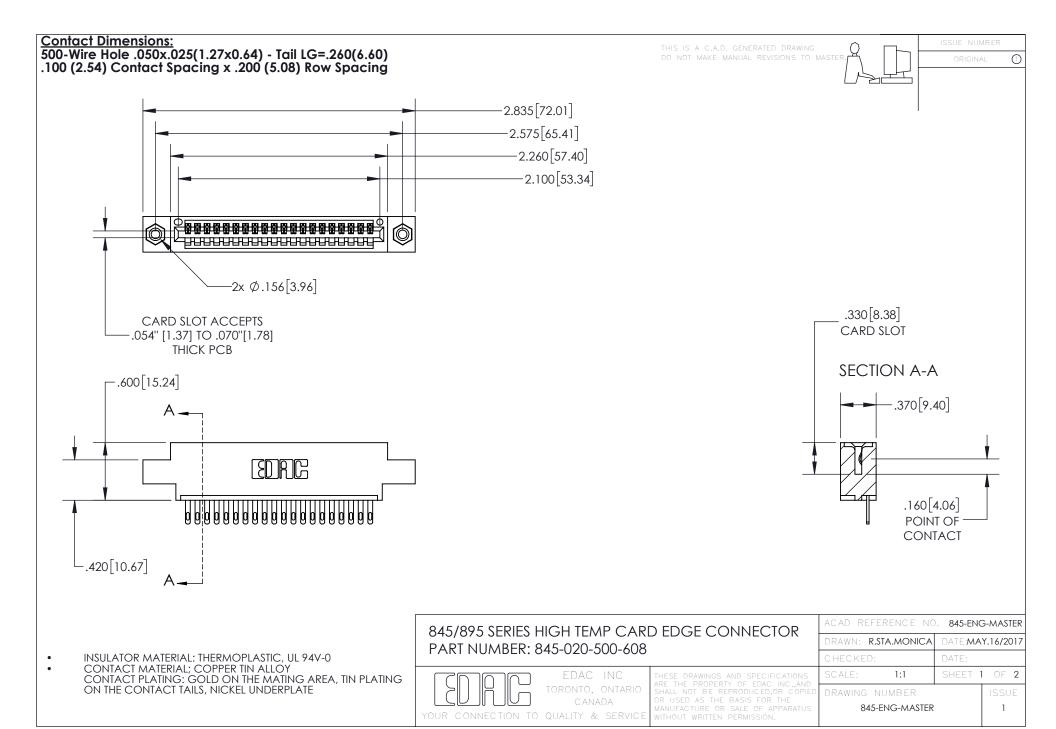

INSULATOR MATERIAL: THERMOPLASTIC POLYESTER, UL 94V-0

DAP MATERIAL AVAILABLE UPON REQUEST

**Contact Code 558** 

CONTACT MATERIAL; COPPER ALLOY CONTACT PLATING: GOLD ON THE MATING AREA, TIN PLATING ON THE CONTACT TAILS, NICKEL UNDERPLATE

## 845/895 SERIES HIGH TEMP CARD EDGE CONNECTOR CONTACT CODE 555,556,558,559,560 DIMENSIONS

YOUR CONNECTION TO QUALITY & SERVICE

Contact Code 559

|   | ACAD REFERENCE NO. 845-ENG-MASTER |                  |
|---|-----------------------------------|------------------|
|   | DRAWN: R.STA.MONICA               | DATE:MAY.16/2017 |
|   | CHECKED:                          | DATE:            |
|   | SCALE: 1:1                        | SHEET 2 OF 2     |
| D | DRAWING NUMBER                    | ISSUE            |

Contact Code 560

845-ENG-MASTER