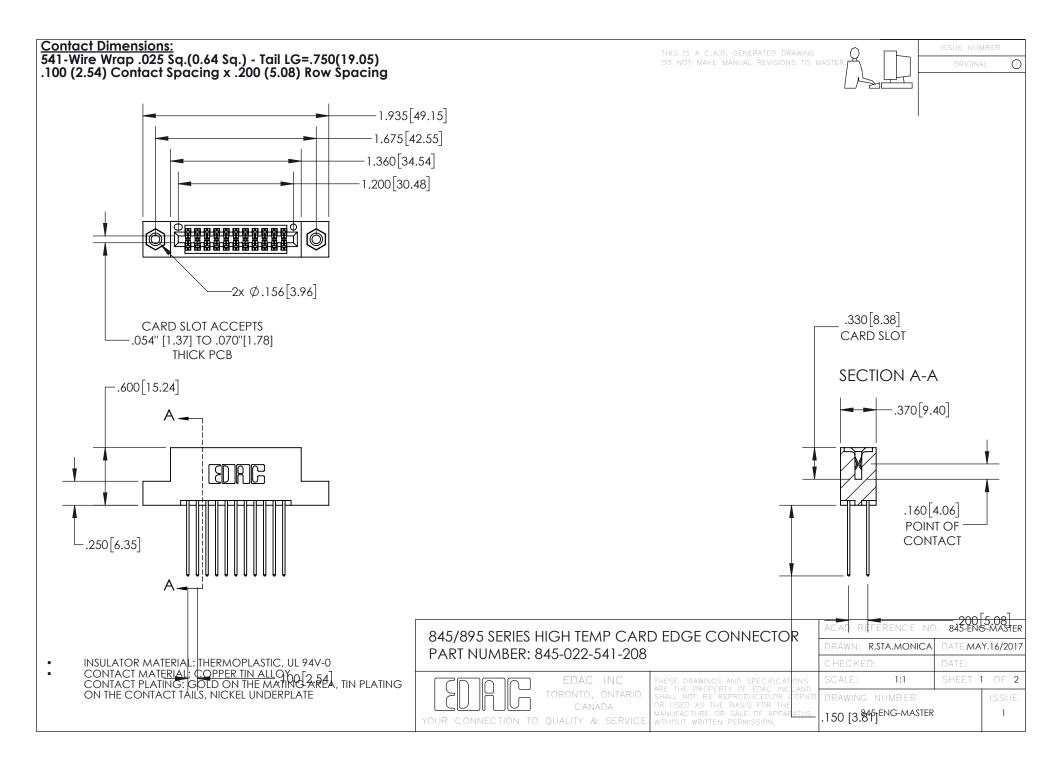

INSULATOR MATERIAL: THERMOPLASTIC POLYESTER, UL 94V-0 DAP MATERIAL AVAILABLE UPON REQUEST

CONTACT MATERIAL; COPPER ALLOY

**Contact Code 558** 

CONTACT MATERIAL, COPTER ALLOT CONTACT PLATING: GOLD ON THE MATING AREA, TIN PLATING ON THE CONTACT TAILS, NICKEL UNDERPLATE