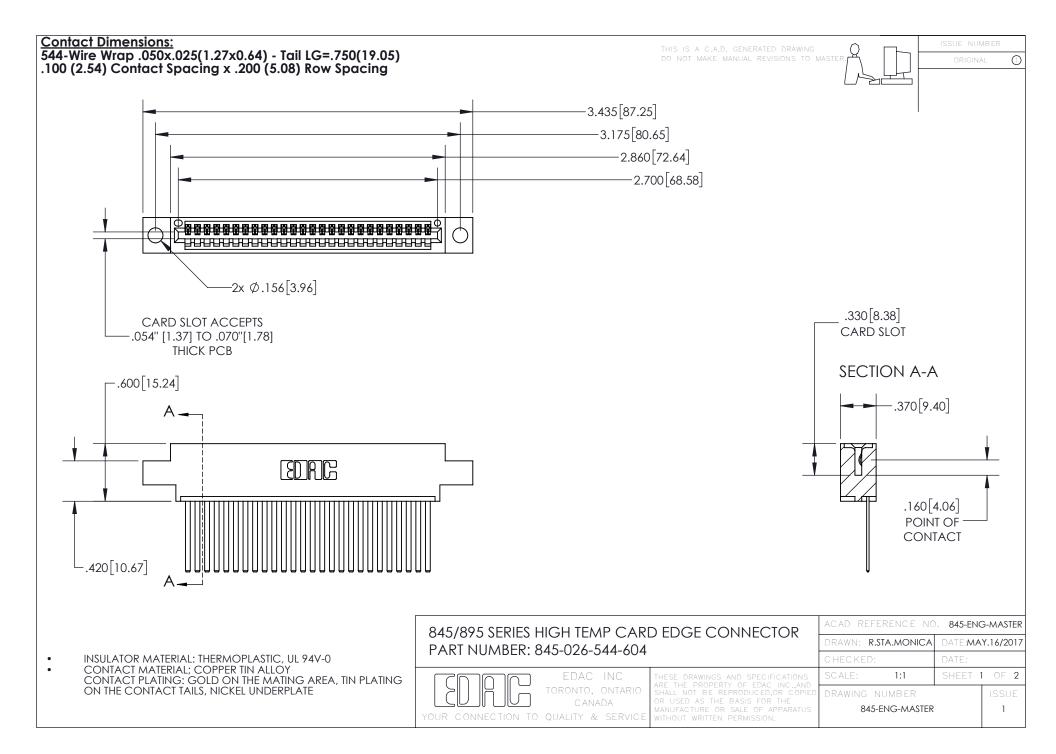

- INSULATOR MATERIAL: THERMOPLASTIC POLYESTER, UL 94V-0 DAP MATERIAL AVAILABLE UPON REQUEST
- CONTACT MATERIAL; COPPER ALLOY

CONTACT PLATING: GOLD ON THE MATING AREA, TIN PLATING ON THE CONTACT TAILS, NICKEL UNDERPLATE