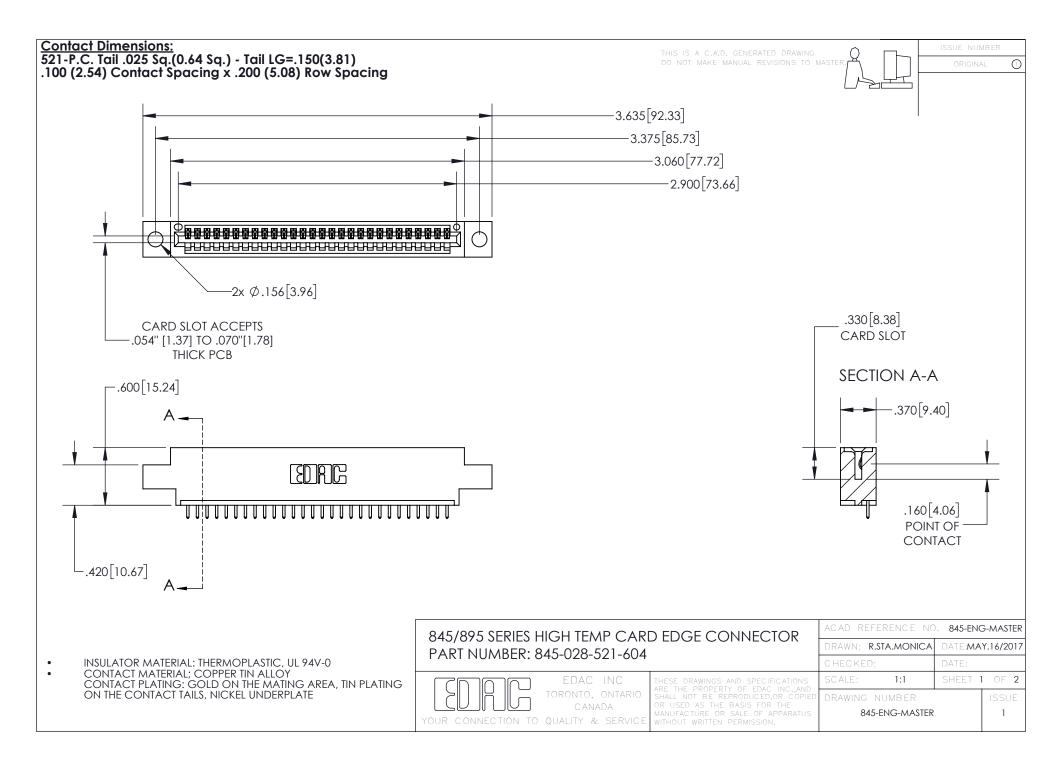

- INSULATOR MATERIAL: THERMOPLASTIC POLYESTER, UL 94V-0 DAP MATERIAL AVAILABLE UPON REQUEST
- CONTACT MATERIAL; COPPER ALLOY

CONTACT PLATING: GOLD ON THE MATING AREA, TIN PLATING ON THE CONTACT TAILS, NICKEL UNDERPLATE