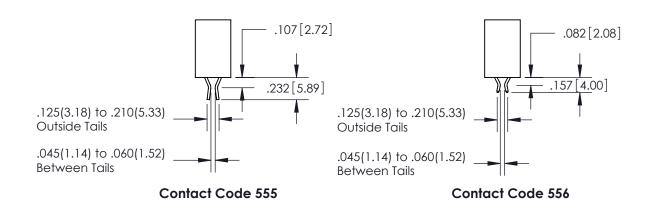

## 845/895 SERIES HIGH TEMP CARD EDGE CONNECTOR CONTACT CODE 555,556,558,559,560 DIMENSIONS

YOUR CONNECTION TO QUALITY & SERVICE

Contact Code 559

|   | ACAD REFERENCE NO. 845-ENG-MASTER |                  |  |  |  |
|---|-----------------------------------|------------------|--|--|--|
|   | DRAWN: R.STA.MONICA               | DATE:MAY.16/2017 |  |  |  |
|   | CHECKED:                          | DATE:            |  |  |  |
|   | SCALE: 1:1                        | SHEET 2 OF 2     |  |  |  |
| D | DRAWING NUMBER                    | ISSUE            |  |  |  |