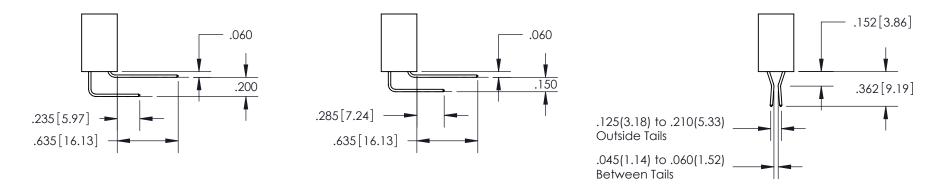

INSULATOR MATERIAL: THERMOPLASTIC POLYESTER, UL 94V-0

DAP MATERIAL AVAILABLE UPON REQUEST

**Contact Code 558** 

CONTACT MATERIAL; COPPER ALLOY CONTACT PLATING: GOLD ON THE MATING AREA, TIN PLATING ON THE CONTACT TAILS, NICKEL UNDERPLATE

## 845/895 SERIES HIGH TEMP CARD EDGE CONNECTOR CONTACT CODE 555,556,558,559,560 DIMENSIONS

YOUR CONNECTION TO QUALITY & SERVICE

Contact Code 559

|   | ACAD REFERENCE NO. 845-ENG-MASTER |                  |  |  |  |
|---|-----------------------------------|------------------|--|--|--|
|   | DRAWN: R.STA.MONICA               | DATE:MAY.16/2017 |  |  |  |
|   | CHECKED:                          | DATE:            |  |  |  |
|   | SCALE: 1:1                        | SHEET 2 OF 2     |  |  |  |
| D | DRAWING NUMBER                    | ISSUE            |  |  |  |

**Contact Code 560** 

845-ENG-MASTER