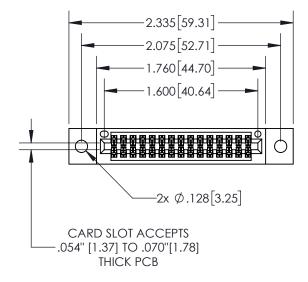

## **Contact Dimensions:** 544-Wire Wrap .050x.025(1.27x0.64) - Tail LG=.750(19.05) .100 (2.54) Contact Spacing x .200 (5.08) Row Spacing

845/895 SERIES HIGH TEMP CARD EDGE CO PART NUMBER: 845-030-544-502