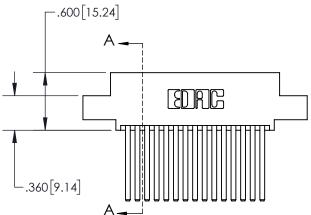

## 845/895 SERIES HIGH TEMP CARD EDGE CONNECTOR CONTACT CODE 555,556,558,559,560 DIMENSIONS

YOUR CONNECTION TO QUALITY & SERVICE

Contact Code 559

|   | ACAD REFERENCE NO. 845-ENG-MASTER |                  |  |  |  |
|---|-----------------------------------|------------------|--|--|--|
|   | DRAWN: R.STA.MONICA               | DATE:MAY.16/2017 |  |  |  |
|   | CHECKED:                          | DATE:            |  |  |  |
|   | SCALE: 1:1                        | SHEET 2 OF 2     |  |  |  |
| D | DRAWING NUMBER                    | ISSUE            |  |  |  |