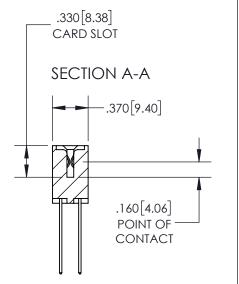

## 845/895 SERIES HIGH TEMP CARD EDGE CONNECTOR CONTACT CODE 555,556,558,559,560 DIMENSIONS

YOUR CONNECTION TO QUALITY & SERVICE

Contact Code 559

|   | ACAD REFERENCE NO. 845-ENG-MASTER |                  |  |  |  |
|---|-----------------------------------|------------------|--|--|--|
|   | DRAWN: R.STA.MONICA               | DATE:MAY.16/2017 |  |  |  |
|   | CHECKED:                          | DATE:            |  |  |  |
|   | SCALE: 1:1                        | SHEET 2 OF 2     |  |  |  |
| D | DRAWING NUMBER                    | ISSUE            |  |  |  |