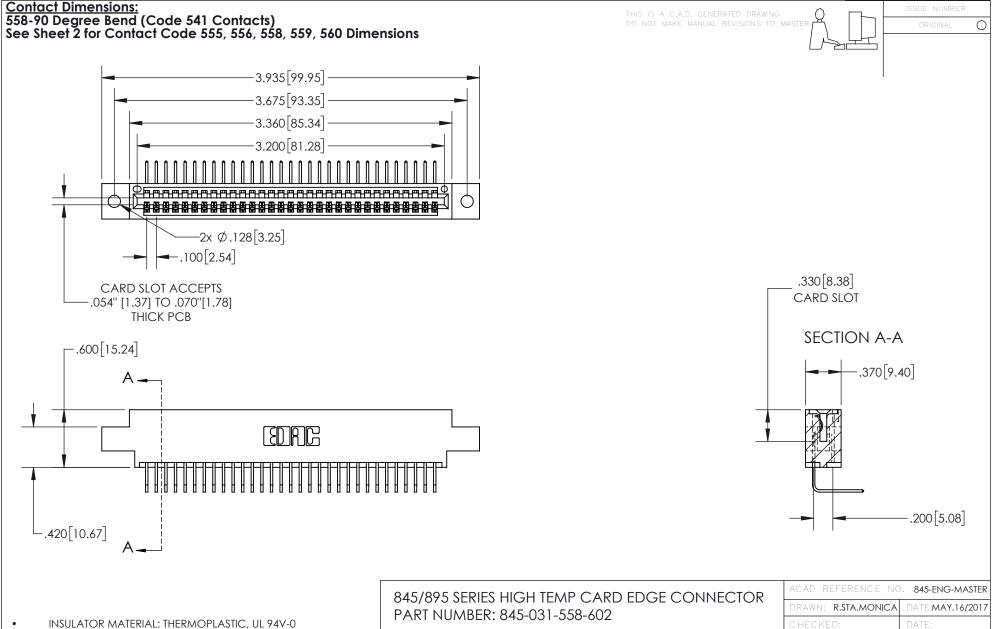

CONTACT MATERIAL; COPPER TIN ALLOY
CONTACT PLATING: GOLD ON THE MATING AREA, TIN PLATING
ON THE CONTACT TAILS, NICKEL UNDERPLATE

YOUR CONNECTION TO QUALITY & SERVICE

CANADA

| ACAD REFERENCE NO. 845-ENG-MASTER |     |                  |       |
|-----------------------------------|-----|------------------|-------|
| DRAWN: R.STA.MONICA               |     | DATE:MAY.16/2017 |       |
| CHECKED:                          |     | DATE:            |       |
| SCALE:                            | 1:1 | SHEET 1          | OF 2  |
| DRAWING NUMBER                    |     |                  | ISSUE |

845-ENG-MASTER

INSULATOR MATERIAL: THERMOPLASTIC POLYESTER, UL 94V-0 DAP MATERIAL AVAILABLE UPON REQUEST

**Contact Code 558** 

CONTACT MATERIAL; COPPER ALLOY CONTACT PLATING: GOLD ON THE MATING AREA, TIN PLATING ON THE CONTACT TAILS, NICKEL UNDERPLATE