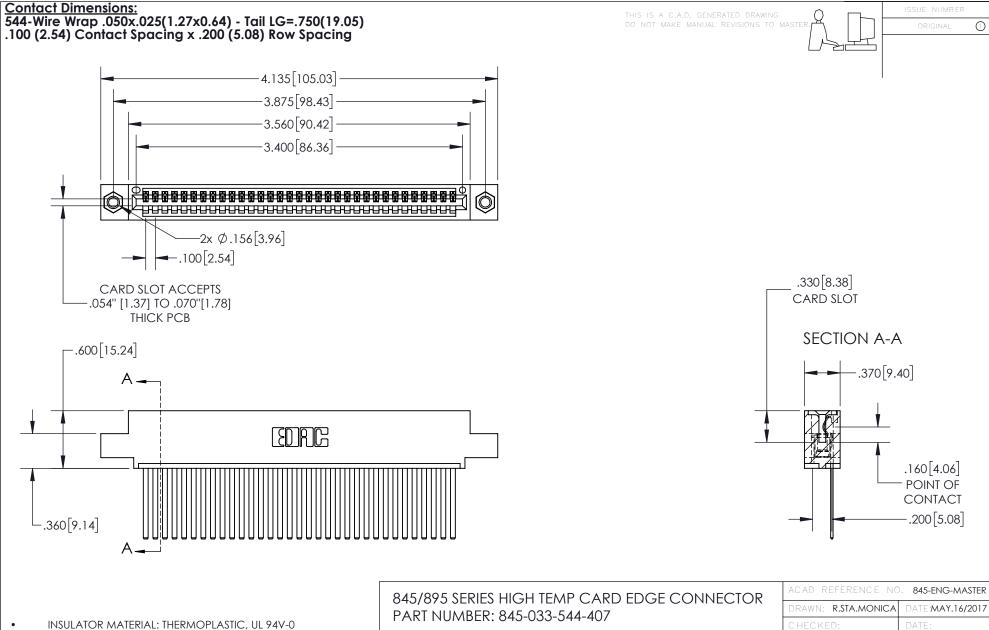

CONTACT MATERIAL; COPPER TIN ALLOY
CONTACT PLATING: GOLD ON THE MATING AREA, TIN PLATING
ON THE CONTACT TAILS, NICKEL UNDERPLATE

YOUR CONNECTION TO QUALITY & SERVICE

| ACAD REFERENCE NO. 845-ENG-MASTER |                  |
|-----------------------------------|------------------|
| DRAWN: R.STA.MONICA               | DATE:MAY.16/2017 |
| CHECKED:                          | DATE:            |
| SCALE: 1:1                        | SHEET 1 OF 2     |
| DRAWING NUMBER                    | ISSUE            |
| 845-ENG-MASTER                    | 1                |







- INSULATOR MATERIAL: THERMOPLASTIC POLYESTER, UL 94V-0 DAP MATERIAL AVAILABLE UPON REQUEST
- CONTACT MATERIAL; COPPER ALLOY

CONTACT PLATING: GOLD ON THE MATING AREA, TIN PLATING ON THE CONTACT TAILS, NICKEL UNDERPLATE

##