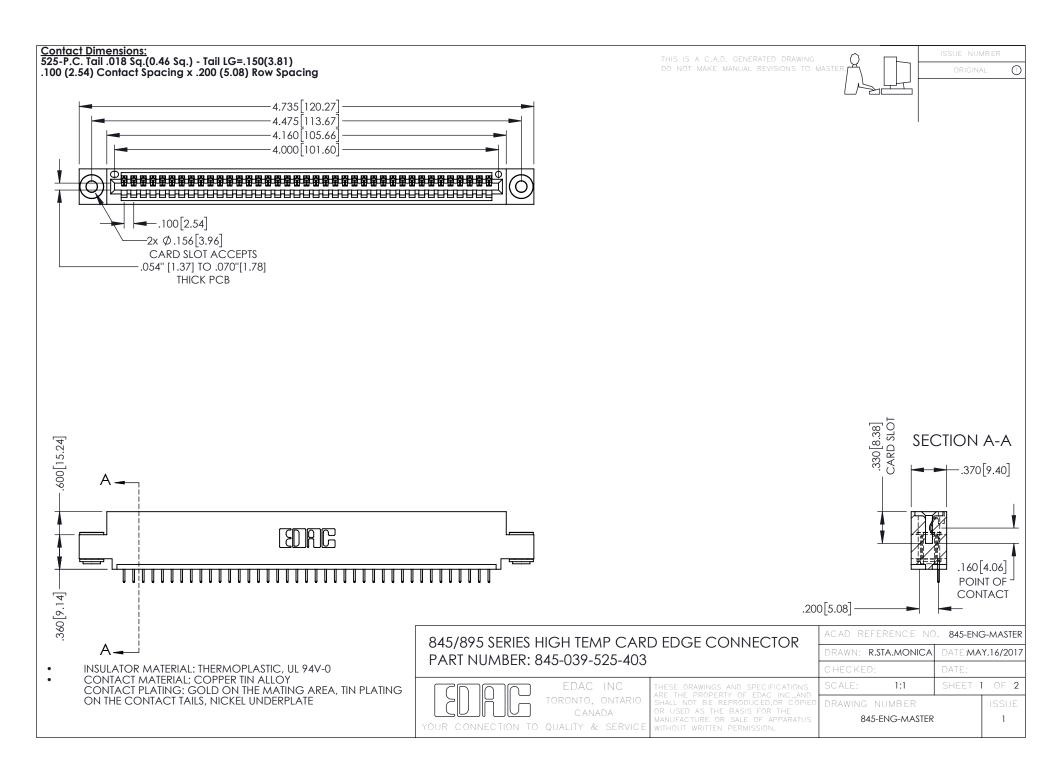

- INSULATOR MATERIAL: THERMOPLASTIC POLYESTER, UL 94V-0 DAP MATERIAL AVAILABLE UPON REQUEST
- CONTACT MATERIAL; COPPER ALLOY

**Contact Code 558** 

CONTACT PLATING: GOLD ON THE MATING AREA, TIN PLATING ON THE CONTACT TAILS, NICKEL UNDERPLATE

## 845/895 SERIES HIGH TEMP CARD EDGE CONNECTOR CONTACT CODE 555,556,558,559,560 DIMENSIONS

YOUR CONNECTION TO QUALITY & SERVICE

Contact Code 559

|   | ACAD REFERENCE NO   | . 845-ENG-MASTER |
|---|---------------------|------------------|
|   | DRAWN: R.STA.MONICA | DATE:MAY.16/2017 |
|   | CHECKED:            | DATE:            |
|   | SCALE: 1:1          | SHEET 2 OF 2     |
| D | DRAWING NUMBER      | ISSUE            |