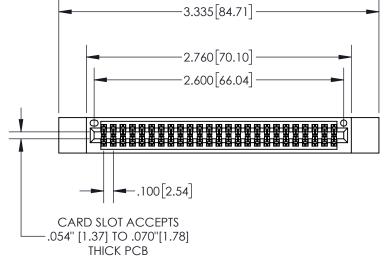

## **Contact Dimensions:** 520-P.C. Tail .030x.018(0.76x0.46) - Tail LG=.175(4.45) .100 (2.54) Contact Spacing x .200 (5.08) Row Spacing -3.335[84.71] -2.760[70.10]

.330[8.38] **CARD SLOT** SECTION A-A -.370[9.40] .160 4.06 POINT OF CONTACT -.200 [5.08]

- INSULATOR MATERIAL: THERMOPLASTIC, UL 94V-0
- CONTACT MATERIAL; COPPER TIN ALLOY
  CONTACT PLATING: GOLD ON THE MATING AREA, TIN PLATING
  ON THE CONTACT TAILS, NICKEL UNDERPLATE

| 845/895 SERIE | S HIGH TEMP   | CARD  | EDGE | CONNEC | CTOR |
|---------------|---------------|-------|------|--------|------|
| PART NUMBER   | 2: 845-050-52 | 0-212 |      |        |      |