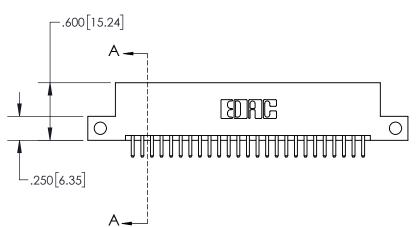

- INSULATOR MATERIAL: THERMOPLASTIC POLYESTER, UL 94V-0 DAP MATERIAL AVAILABLE UPON REQUEST
- CONTACT MATERIAL; COPPER ALLOY

CONTACT PLATING: GOLD ON THE MATING AREA, TIN PLATING ON THE CONTACT TAILS, NICKEL UNDERPLATE

## 845/895 SERIES HIGH TEMP CARD EDGE CONNECTOR CONTACT CODE 555,556,558,559,560 DIMENSIONS

YOUR CONNECTION TO QUALITY & SERVICE

|   | ACAD REFERENCE NO. 845-ENG-MASTER |                  |  |  |  |  |
|---|-----------------------------------|------------------|--|--|--|--|
|   | DRAWN: R.STA.MONICA               | DATE:MAY.16/2017 |  |  |  |  |
|   | CHECKED:                          | DATE:            |  |  |  |  |
|   | SCALE: 1:1                        | SHEET 2 OF 2     |  |  |  |  |
| D | DRAWING NUMBER                    | ISSUE            |  |  |  |  |