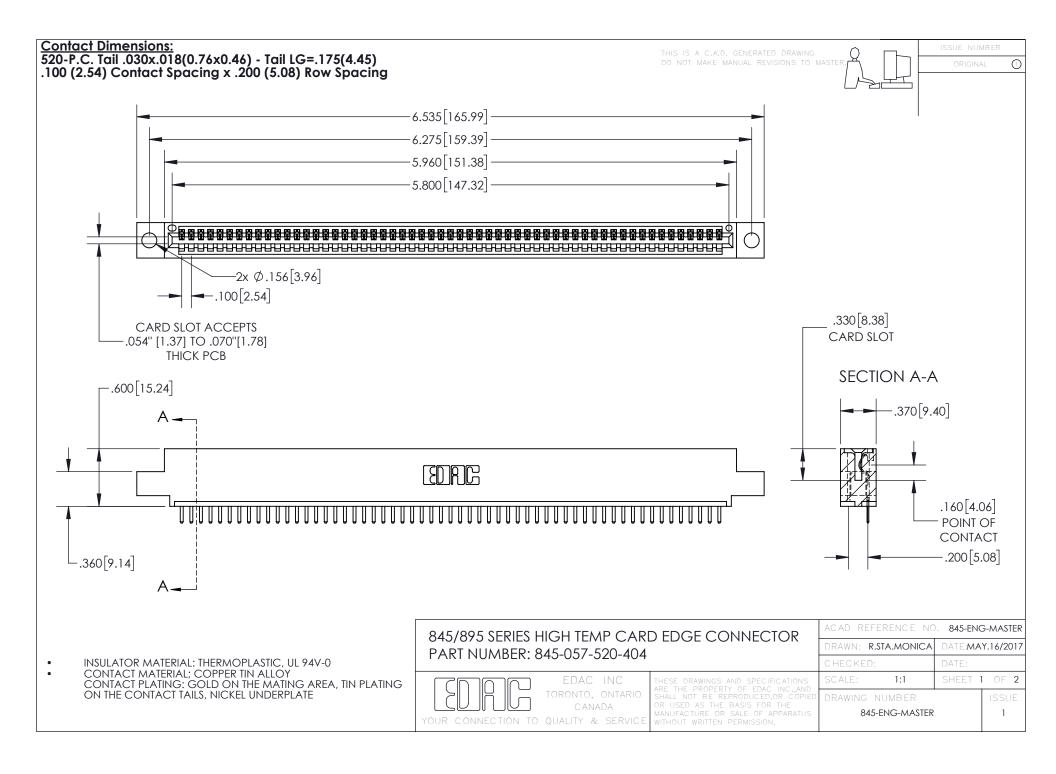

INSULATOR MATERIAL: THERMOPLASTIC POLYESTER, UL 94V-0 DAP MATERIAL AVAILABLE UPON REQUEST

**Contact Code 558** 

CONTACT MATERIAL; COPPER ALLOY CONTACT PLATING: GOLD ON THE MATING AREA, TIN PLATING ON THE CONTACT TAILS, NICKEL UNDERPLATE

## 845/895 SERIES HIGH TEMP CARD EDGE CONNECTOR CONTACT CODE 555,556,558,559,560 DIMENSIONS

YOUR CONNECTION TO QUALITY & SERVICE

Contact Code 559

|   | ACAD REFERENCE NO. 845-ENG-MASTER |                  |  |
|---|-----------------------------------|------------------|--|
|   | DRAWN: R.STA.MONICA               | DATE:MAY.16/2017 |  |
|   | CHECKED:                          | DATE:            |  |
|   | SCALE: 1:1                        | SHEET 2 OF 2     |  |
| D | DRAWING NUMBER                    | ISSUE            |  |

Contact Code 560

845-ENG-MASTER