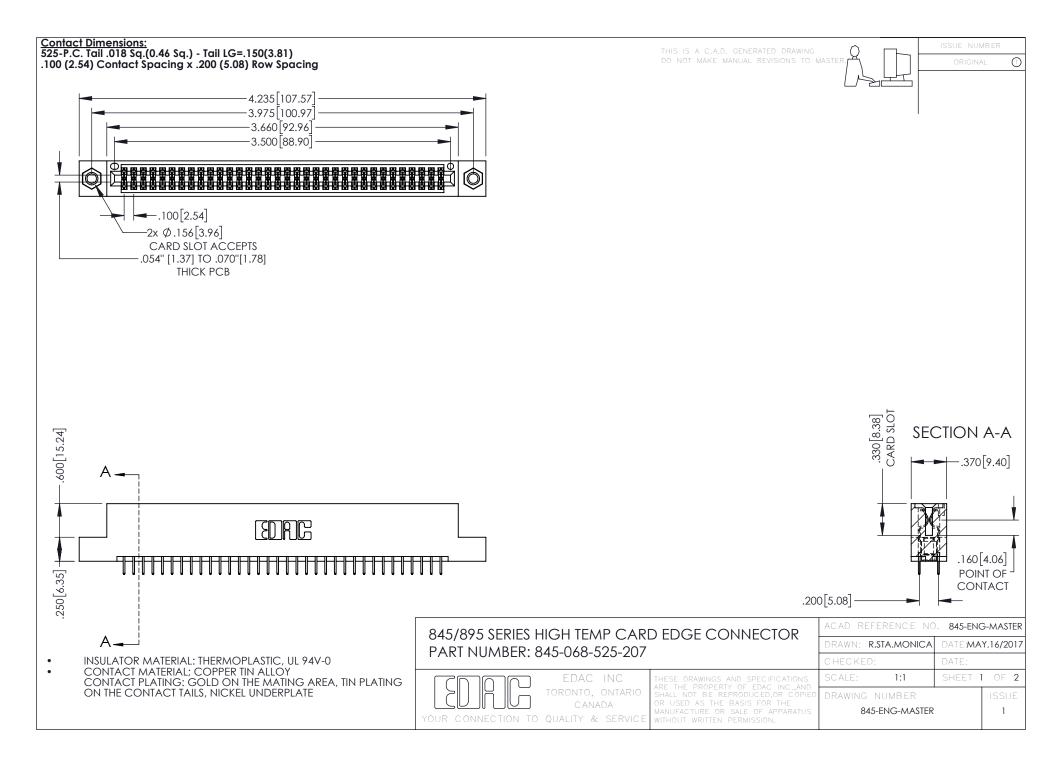

**Contact Code 558** Contact Code 559 Contact Code 560

- INSULATOR MATERIAL: THERMOPLASTIC POLYESTER, UL 94V-0 DAP MATERIAL AVAILABLE UPON REQUEST
- CONTACT MATERIAL; COPPER ALLOY

CONTACT PLATING: GOLD ON THE MATING AREA, TIN PLATING ON THE CONTACT TAILS, NICKEL UNDERPLATE

## 845/895 SERIES HIGH TEMP CARD EDGE CONNECTOR CONTACT CODE 555,556,558,559,560 DIMENSIONS

YOUR CONNECTION TO QUALITY & SERVICE

|   | ACAD REFERENCE NO. 845-ENG-MASTER |                  |
|---|-----------------------------------|------------------|
|   | DRAWN: R.STA.MONICA               | DATE:MAY.16/2017 |
|   | CHECKED:                          | DATE:            |
|   | SCALE: 1:1                        | SHEET 2 OF 2     |
| D | DRAWING NUMBER                    | ISSUE            |