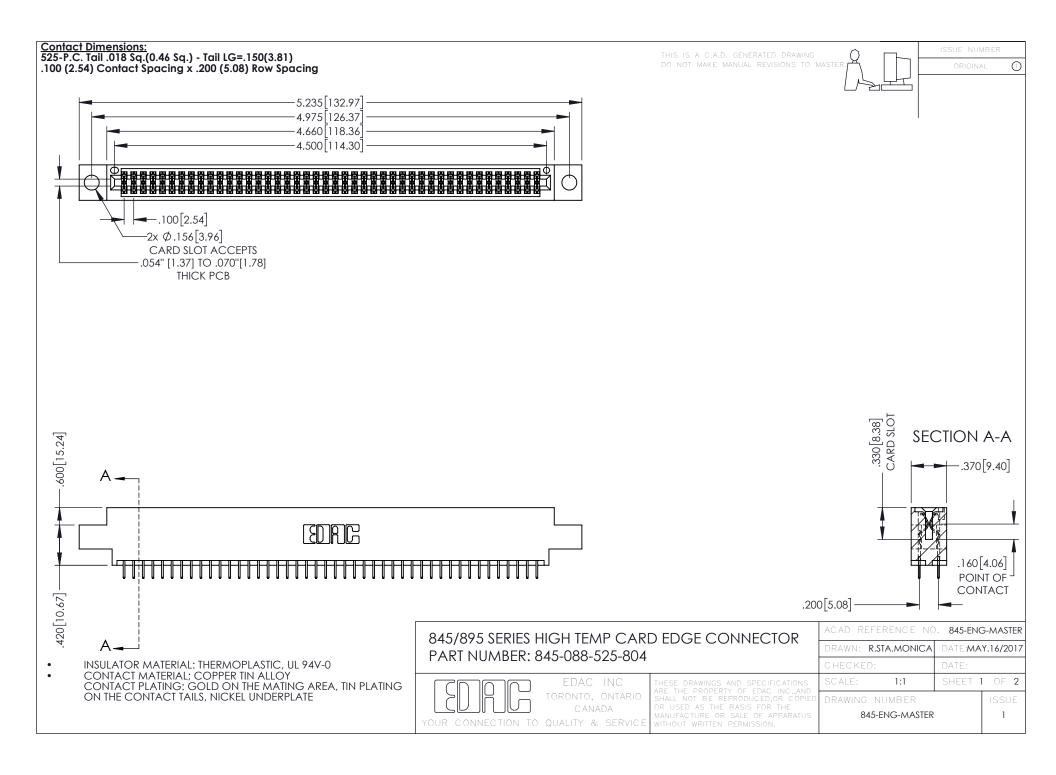

- INSULATOR MATERIAL: THERMOPLASTIC POLYESTER, UL 94V-0 DAP MATERIAL AVAILABLE UPON REQUEST
- CONTACT MATERIAL; COPPER ALLOY

**Contact Code 558** 

CONTACT PLATING: GOLD ON THE MATING AREA, TIN PLATING ON THE CONTACT TAILS, NICKEL UNDERPLATE

## 845/895 SERIES HIGH TEMP CARD EDGE CONNECTOR CONTACT CODE 555,556,558,559,560 DIMENSIONS

YOUR CONNECTION TO QUALITY & SERVICE

Contact Code 559

|   | ACAD REFERENCE NO   | . 845-ENG-MASTER |
|---|---------------------|------------------|
|   | DRAWN: R.STA.MONICA | DATE:MAY.16/2017 |
|   | CHECKED:            | DATE:            |
|   | SCALE: 1:1          | SHEET 2 OF 2     |
| D | DRAWING NUMBER      | ISSUE            |

Contact Code 560

845-ENG-MASTER