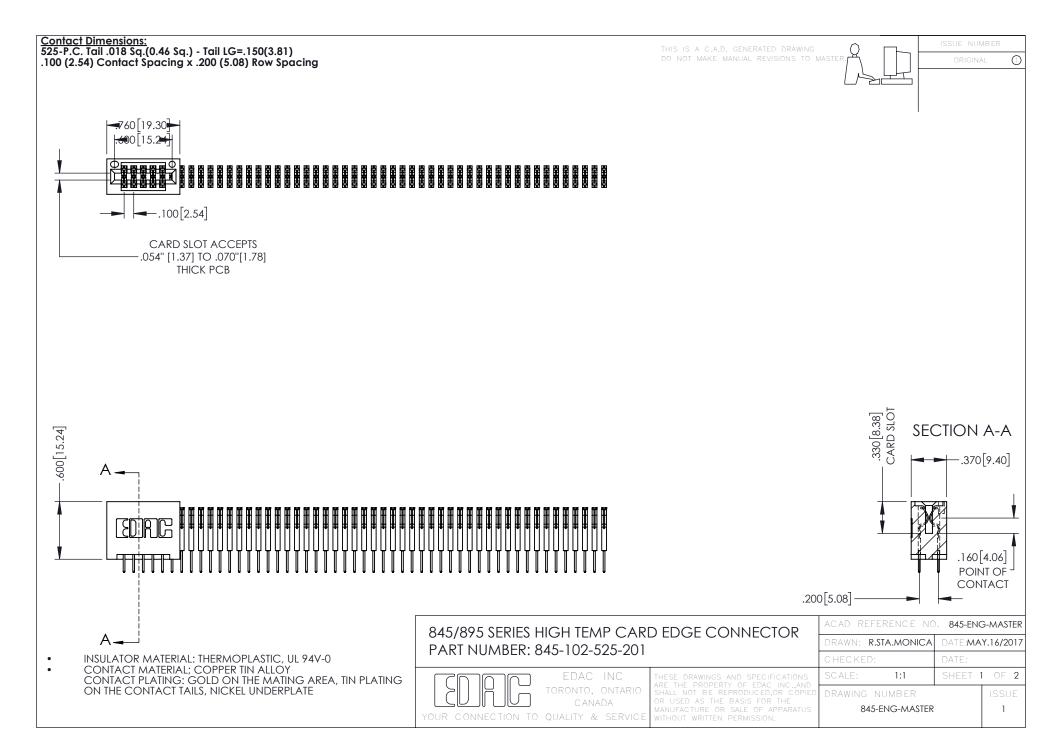

- INSULATOR MATERIAL: THERMOPLASTIC POLYESTER, UL 94V-0 DAP MATERIAL AVAILABLE UPON REQUEST
- CONTACT MATERIAL; COPPER ALLOY

**Contact Code 558** 

CONTACT PLATING: GOLD ON THE MATING AREA, TIN PLATING ON THE CONTACT TAILS, NICKEL UNDERPLATE

## 845/895 SERIES HIGH TEMP CARD EDGE CONNECTOR CONTACT CODE 555,556,558,559,560 DIMENSIONS

YOUR CONNECTION TO QUALITY & SERVICE

Contact Code 559

|   | ACAD REFERENCE NO   | . 845-ENG-MASTER |
|---|---------------------|------------------|
|   | DRAWN: R.STA.MONICA | DATE:MAY.16/2017 |
|   | CHECKED:            | DATE:            |
|   | SCALE: 1:1          | SHEET 2 OF 2     |
| D | DRAWING NUMBER      | ISSUE            |

Contact Code 560

845-ENG-MASTER