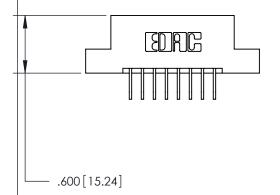

**Contact Code 558** 

## 846/896 SERIES HIGH TEMP CARD EDGE CONNECTOR CONTACT CODE 555,556,558,559,560 DIMENSIONS

.150 [3.81]

YOUR CONNECTION TO QUALITY & SERVICE

**Contact Code 559** 

**EDAC INC** TORONTO, ONTARIO CANADA

THESE DRAWINGS AND SPECIFICATIONS ARE THE PROPERTY OF EDAC INC.,AND SHALL NOT BE REPRODUCED, OR COPIED OR USED AS THE BASIS FOR THE MANUFACTURE OR SALE OF APPARATUS WITHOUT WRITTEN PERMISSION.