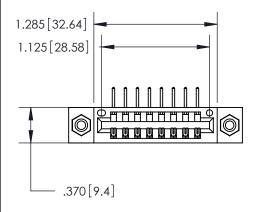

<u>Contact Dimensions:</u>
558-90 Degree Bend (Code 541 Contacts)
See Sheet 2 for Contact Code 555, 556, 558, 559, 560 Dimensions

THIS IS A C.A.D. GENERATED DRAWING DO NOT MAKE MANUAL REVISIONS TO MASTER.

846/896 SERIES HIGH TEMP CARD EDGE CONNECTOR PART NUMBER: 846-008-558-108

YOUR CONNECTION TO QUALITY & SERVICE

**EDAC INC** TORONTO, ONTARIO CANADA

THESE DRAWINGS AND SPECIFICATIONS ARE THE PROPERTY OF EDAC INC.,AND SHALL NOT BE REPRODUCED, OR COPIED OR USED AS THE BASIS FOR THE MANUFACTURE OR SALE OF APPARATUS WITHOUT WRITTEN PERMISSION.