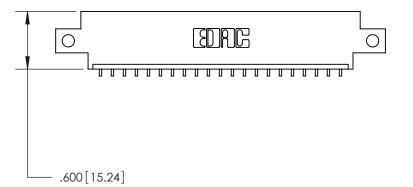

ISSUE NUMBER

ORIGINAL

846/896 SERIES HIGH TEMP CARD EDGE CONNECTOR PART NUMBER: 846-021-559-612

YOUR CONNECTION TO QUALITY & SERVICE

**EDAC INC** TORONTO, ONTARIO CANADA

THESE DRAWINGS AND SPECIFICATIONS ARE THE PROPERTY OF EDAC INC.,AND SHALL NOT BE REPRODUCED, OR COPIED OR USED AS THE BASIS FOR THE MANUFACTURE OR SALE OF APPARATUS WITHOUT WRITTEN PERMISSION.

Card Slot Accepts .054 [1.37] to .070 [1.78] Thick P.C. Board .330 [8.38] Card Slot .160 [4.07] Point of Contact —

| • | INSULATOR MATERIAL: THERMOPLASTIC POLYESTER, UL 94V-0 |
|---|-------------------------------------------------------|
| • | CONTACT MATERIAL COPPER NICKEL TIN ALLOY CA-725       |