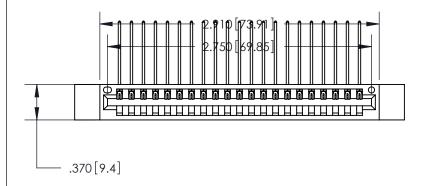

ISSUE NUMBER

ORIGINAL

846/896 SERIES HIGH TEMP CARD EDGE CONNECTOR PART NUMBER: 846-021-559-612

YOUR CONNECTION TO QUALITY & SERVICE

**EDAC INC** TORONTO, ONTARIO CANADA

THESE DRAWINGS AND SPECIFICATIONS ARE THE PROPERTY OF EDAC INC.,AND SHALL NOT BE REPRODUCED, OR COPIED OR USED AS THE BASIS FOR THE MANUFACTURE OR SALE OF APPARATUS WITHOUT WRITTEN PERMISSION.

Card Slot Accepts .054 [1.37] to .070 [1.78] Thick P.C. Board .330 [8.38] Card Slot .160 [4.07] Point of Contact —

| • | INSULATOR MATERIAL: THERMOPLASTIC POLYESTER, UL 94V-0 |
|---|-------------------------------------------------------|
| • | CONTACT MATERIAL COPPER NICKEL TIN ALLOY CA-725       |