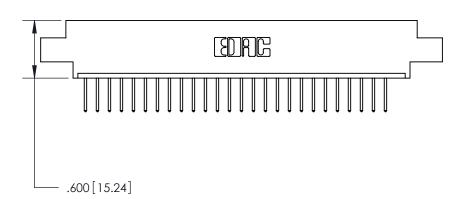

ISSUE NUMBER

ORIGINAL

1

Card Slot Accepts .054 [1.37] to .070 [1.78] Thick P.C. Board .330 [8.38] Card Slot .160 [4.07] Point of Contact -

INSULATOR MATERIAL: THERMOPLASTIC POLYESTER, UL 94V-0 CONTACT MATERIAL; COPPER, NICKEL, TIN ALLOY CA-725

CONTACT PLATING: GOLD ON THE MATING AREA, TIN-LEAD ON THE CONTACT TAILS, NICKEL UNDERPLATE

846/896 SERIES HIGH TEMP CARD EDGE CONNECTOR PART NUMBER: 846-027-526-608

YOUR CONNECTION TO QUALITY & SERVICE

**EDAC INC** TORONTO, ONTARIO CANADA