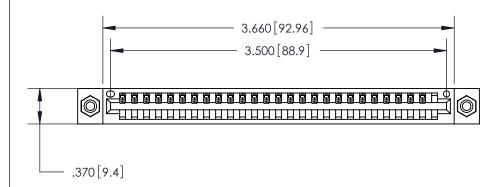

<u>Contact Dimensions:</u> 526-P.C. Tail .018 Sq. (0.46 Sq.) - Tail LG. =.350 (8.89) .125 (3.18) Contact Spacing x .250 (6.35) Row Spacing

THIS IS A C.A.D. GENERATED DRAWING DO NOT MAKE MANUAL REVISIONS TO MASTER.

ISSUE NUMBER

ORIGINAL

1

Card Slot Accepts .054 [1.37] to .070 [1.78] Thick P.C. Board .330 [8.38] Card Slot .160 [4.07] Point of Contact -

INSULATOR MATERIAL: THERMOPLASTIC POLYESTER, UL 94V-0 CONTACT MATERIAL; COPPER, NICKEL, TIN ALLOY CA-725

CONTACT PLATING: GOLD ON THE MATING AREA, TIN-LEAD ON THE CONTACT TAILS, NICKEL UNDERPLATE

846/896 SERIES HIGH TEMP CARD EDGE CONNECTOR PART NUMBER: 846-027-526-608

YOUR CONNECTION TO QUALITY & SERVICE

**EDAC INC** TORONTO, ONTARIO CANADA