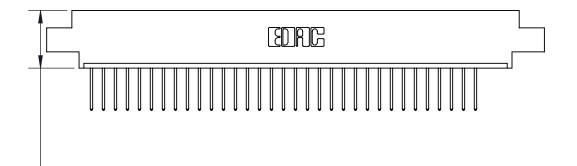

ISSUE NUMBER

ORIGINAL

4.660 [118.36] 4.500 [114.3] -.370 [9.4]

INSULATOR MATERIAL: THERMOPLASTIC POLYESTER, UL 94V-0 CONTACT MATERIAL; COPPER, NICKEL, TIN ALLOY CA-725 CONTACT PLATING: GOLD ON THE MATING AREA, TIN-LEAD

ON THE CONTACT TAILS, NICKEL UNDERPLATE

.600 [15.24]

846/896 SERIES HIGH TEMP CARD EDGE CONNECTOR PART NUMBER: 846-035-522-607

YOUR CONNECTION TO QUALITY & SERVICE

**EDAC INC** TORONTO, ONTARIO CANADA

THESE DRAWINGS AND SPECIFICATIONS ARE THE PROPERTY OF EDAC INC., AND SHALL NOT BE REPRODUCED, OR COPIED OR USED AS THE BASIS FOR THE MANUFACTURE OR SALE OF APPARATUS WITHOUT WRITTEN PERMISSION.

| ACAD REFERENCE NO. | 846-ENG-MASTER   |
|--------------------|------------------|
| DRAWN: J.LEE       | DATE: APR. 22/09 |
| CHECKED:           | DATE:            |
| SCALE: 1:1         | SHEET 1 OF 2     |
| DRAWING NUMBER     | ISSUE            |
| 846-ENG-MASTER     | 1                |