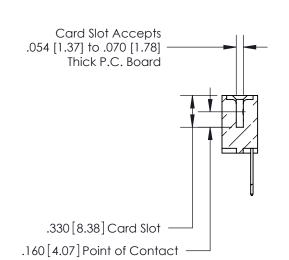

<u>Contact Dimensions:</u> 522-P.C. Tail .025 Sq. (0.64 Sq.) - Tail LG. =.440 (11.18) .125 (3.18) Contact Spacing x .250 (6.35) Row Spacing

THIS IS A C.A.D. GENERATED DRAWING DO NOT MAKE MANUAL REVISIONS TO MASTER.

ISSUE NUMBER

ORIGINAL

4.660 [118.36] 4.500 [114.3] -.370 [9.4]

INSULATOR MATERIAL: THERMOPLASTIC POLYESTER, UL 94V-0 CONTACT MATERIAL; COPPER, NICKEL, TIN ALLOY CA-725 CONTACT PLATING: GOLD ON THE MATING AREA, TIN-LEAD

ON THE CONTACT TAILS, NICKEL UNDERPLATE

.600 [15.24]

846/896 SERIES HIGH TEMP CARD EDGE CONNECTOR PART NUMBER: 846-035-522-607

YOUR CONNECTION TO QUALITY & SERVICE

**EDAC INC** TORONTO, ONTARIO CANADA

THESE DRAWINGS AND SPECIFICATIONS ARE THE PROPERTY OF EDAC INC., AND SHALL NOT BE REPRODUCED, OR COPIED OR USED AS THE BASIS FOR THE MANUFACTURE OR SALE OF APPARATUS WITHOUT WRITTEN PERMISSION.