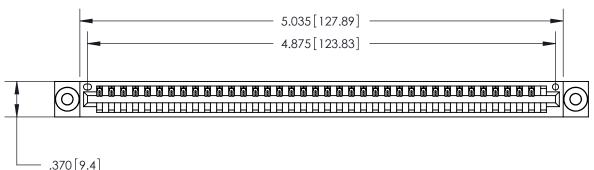

<u>Contact Dimensions:</u> 522-P.C. Tail .025 Sq. (0.64 Sq.) - Tail LG. =.440 (11.18) .125 (3.18) Contact Spacing x .250 (6.35) Row Spacing

THIS IS A C.A.D. GENERATED DRAWING DO NOT MAKE MANUAL REVISIONS TO MASTER.

ISSUE NUMBER

ORIGINAL

1

Card Slot Accepts .054 [1.37] to .070 [1.78] Thick P.C. Board .330 [8.38] Card Slot .160 [4.07] Point of Contact -

INSULATOR MATERIAL: THERMOPLASTIC POLYESTER, UL 94V-0 CONTACT MATERIAL; COPPER, NICKEL, TIN ALLOY CA-725 CONTACT PLATING: GOLD ON THE MATING AREA, TIN-LEAD

ON THE CONTACT TAILS, NICKEL UNDERPLATE

846/896 SERIES HIGH TEMP CARD EDGE CONNECTOR PART NUMBER: 846-038-522-603

YOUR CONNECTION TO QUALITY & SERVICE

**EDAC INC** TORONTO, ONTARIO CANADA

THESE DRAWINGS AND SPECIFICATIONS ARE THE PROPERTY OF EDAC INC.,AND SHALL NOT BE REPRODUCED, OR COPIED OR USED AS THE BASIS FOR THE MANUFACTURE OR SALE OF APPARATUS WITHOUT WRITTEN PERMISSION.