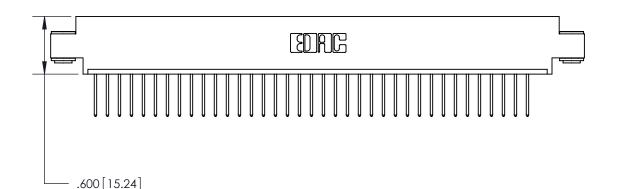

THIS IS A C.A.D. GENERATED DRAWING DO NOT MAKE MANUAL REVISIONS TO MASTER.

ISSUE NUMBER

.165[4.19]

.375 [9.54]

ORIGINAL

1

.060 [1.52] .125(3.18) to .210(5.33) **Outside Tails** .125(3.18) to .210(5.33) **Outside Tails** 

**Contact Code 560** 

INSULATOR MATERIAL: THERMOPLASTIC POLYESTER, UL 94V-0 CONTACT MATERIAL; COPPER, NICKEL, TIN ALLOY CA-725 CONTACT PLATING: GOLD ON THE MATING AREA, TIN-LEAD ON THE CONTACT TAILS, NICKEL UNDERPLATE

**Contact Code 558** 

## 846/896 SERIES HIGH TEMP CARD EDGE CONNECTOR CONTACT CODE 555,556,558,559,560 DIMENSIONS

.150 [3.81]

YOUR CONNECTION TO QUALITY & SERVICE

**Contact Code 559** 

**EDAC INC** TORONTO, ONTARIO CANADA

THESE DRAWINGS AND SPECIFICATIONS ARE THE PROPERTY OF EDAC INC.,AND SHALL NOT BE REPRODUCED, OR COPIED OR USED AS THE BASIS FOR THE MANUFACTURE OR SALE OF APPARATUS WITHOUT WRITTEN PERMISSION.