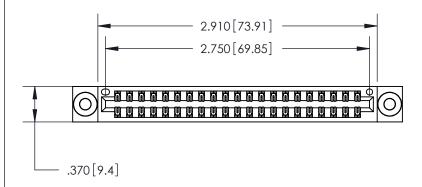

ISSUE NUMBER

ORIGINAL

.600 [15.24]

846/896 SERIES HIGH TEMP CARD EDGE CONNECTOR PART NUMBER: 846-042-521-803

YOUR CONNECTION TO QUALITY & SERVICE

**EDAC INC** TORONTO, ONTARIO CANADA

THESE DRAWINGS AND SPECIFICATIONS ARE THE PROPERTY OF EDAC INC., AND SHALL NOT BE REPRODUCED, OR COPIED OR USED AS THE BASIS FOR THE MANUFACTURE OR SALE OF APPARATUS WITHOUT WRITTEN PERMISSION.

| ACAD REFERENCE NO. | 846-ENG-MASTER   |
|--------------------|------------------|
| DRAWN: J.LEE       | DATE: APR. 22/09 |
| CHECKED:           | DATE:            |
| SCALE: 1:1         | SHEET 1 OF 2     |
| DRAWING NUMBER     | ISSUE            |
| 846-ENG-MASTER     | 1                |