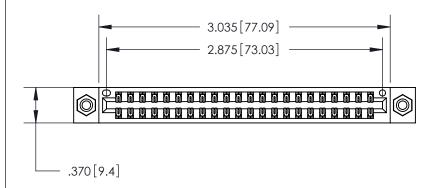

ISSUE NUMBER

ORIGINAL

.600 [15.24]

> 846/896 SERIES HIGH TEMP CARD EDGE CONNECTOR PART NUMBER: 846-044-555-208

YOUR CONNECTION TO QUALITY & SERVICE

**EDAC INC** TORONTO, ONTARIO CANADA

THESE DRAWINGS AND SPECIFICATIONS ARE THE PROPERTY OF EDAC INC.,AND SHALL NOT BE REPRODUCED, OR COPIED OR USED AS THE BASIS FOR THE MANUFACTURE OR SALE OF APPARATUS WITHOUT WRITTEN PERMISSION.

| ACAD REFERENCE NO. | 846-ENG-MASTER   |
|--------------------|------------------|
| DRAWN: J.LEE       | DATE: APR. 22/09 |
| CHECKED:           | DATE:            |
| SCALE: 1:1         | SHEET 1 OF 2     |
| DRAWING NUMBER     | ISSUE            |
| 846-ENG-MASTER     | 1                |