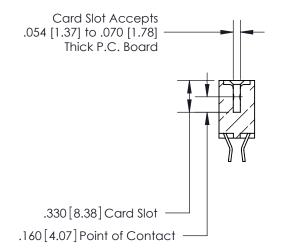

## 846/896 SERIES HIGH TEMP CARD EDGE CONNECTOR CONTACT CODE 555,556,558,559,560 DIMENSIONS

.150 [3.81]

YOUR CONNECTION TO QUALITY & SERVICE

**Contact Code 559** 

**EDAC INC** TORONTO, ONTARIO CANADA

THESE DRAWINGS AND SPECIFICATIONS ARE THE PROPERTY OF EDAC INC.,AND SHALL NOT BE REPRODUCED, OR COPIED OR USED AS THE BASIS FOR THE MANUFACTURE OR SALE OF APPARATUS WITHOUT WRITTEN PERMISSION.

| ACAD REFERENCE NO. | 846-ENG-MASTER   |
|--------------------|------------------|
| DRAWN: J.LEE       | DATE: APR. 22/09 |
| CHECKED:           | DATE:            |
| SCALE: 1:1         | SHEET 2 OF 2     |
| DRAWING NUMBER     | ISSUE            |
| 846-ENG-MASTER     | 1                |