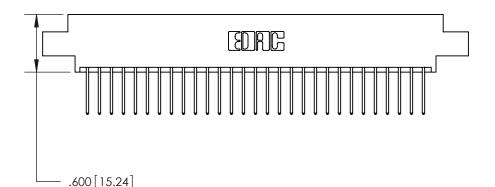

ISSUE NUMBER

ORIGINAL

Card Slot Accepts .054 [1.37] to .070 [1.78] Thick P.C. Board .330[8.38] Card Slot -.160 [4.07] Point of Contact -

INSULATOR MATERIAL: THERMOPLASTIC POLYESTER, UL 94V-0 CONTACT MATERIAL; COPPER, NICKEL, TIN ALLOY CA-725 CONTACT PLATING: GOLD ON THE MATING AREA, TIN-LEAD

ON THE CONTACT TAILS, NICKEL UNDERPLATE

846/896 SERIES HIGH TEMP CARD EDGE CONNECTOR PART NUMBER: 846-058-522-807

YOUR CONNECTION TO QUALITY & SERVICE

**EDAC INC** TORONTO, ONTARIO CANADA

THESE DRAWINGS AND SPECIFICATIONS ARE THE PROPERTY OF EDAC INC.,AND SHALL NOT BE REPRODUCED, OR COPIED OR USED AS THE BASIS FOR THE MANUFACTURE OR SALE OF APPARATUS WITHOUT WRITTEN PERMISSION.