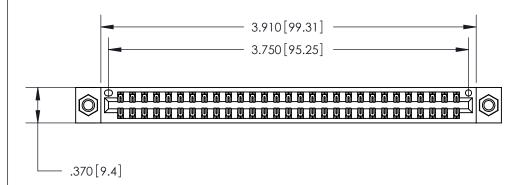

ISSUE NUMBER

ORIGINAL

Card Slot Accepts .054 [1.37] to .070 [1.78] Thick P.C. Board .330[8.38] Card Slot -.160 [4.07] Point of Contact -

INSULATOR MATERIAL: THERMOPLASTIC POLYESTER, UL 94V-0 CONTACT MATERIAL; COPPER, NICKEL, TIN ALLOY CA-725 CONTACT PLATING: GOLD ON THE MATING AREA, TIN-LEAD

ON THE CONTACT TAILS, NICKEL UNDERPLATE

846/896 SERIES HIGH TEMP CARD EDGE CONNECTOR PART NUMBER: 846-058-522-807

YOUR CONNECTION TO QUALITY & SERVICE

**EDAC INC** TORONTO, ONTARIO CANADA

THESE DRAWINGS AND SPECIFICATIONS ARE THE PROPERTY OF EDAC INC.,AND SHALL NOT BE REPRODUCED, OR COPIED OR USED AS THE BASIS FOR THE MANUFACTURE OR SALE OF APPARATUS WITHOUT WRITTEN PERMISSION.