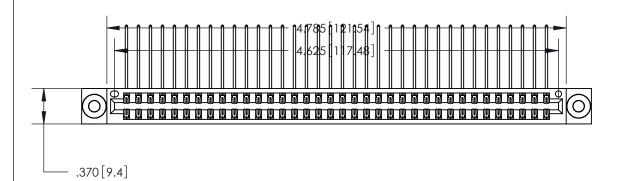

<u>Contact Dimensions:</u>
559-90 Degree Bend (Code 541 Contacts)
See Sheet 2 for Contact Code 555, 556, 558, 559, 560 Dimensions

THIS IS A C.A.D. GENERATED DRAWING DO NOT MAKE MANUAL REVISIONS TO MASTER.

ISSUE NUMBER ORIGINAL

1

Card Slot Accepts .054 [1.37] to .070 [1.78] Thick P.C. Board .330 [8.38] Card Slot .160 [4.07] Point of Contact -

INSULATOR MATERIAL: THERMOPLASTIC POLYESTER, UL 94V-0 CONTACT MATERIAL; COPPER, NICKEL, TIN ALLOY CA-725 CONTACT PLATING: GOLD ON THE MATING AREA, TIN-LEAD

ON THE CONTACT TAILS, NICKEL UNDERPLATE

846/896 SERIES HIGH TEMP CARD EDGE CONNECTOR PART NUMBER: 846-072-559-803

YOUR CONNECTION TO QUALITY & SERVICE

**EDAC INC** TORONTO, ONTARIO CANADA

THESE DRAWINGS AND SPECIFICATIONS ARE THE PROPERTY OF EDAC INC.,AND SHALL NOT BE REPRODUCED, OR COPIED OR USED AS THE BASIS FOR THE MANUFACTURE OR SALE OF APPARATUS WITHOUT WRITTEN PERMISSION.

| ACAD REFERENCE NO. | 846-ENG-MASTER   |
|--------------------|------------------|
| DRAWN: J.LEE       | DATE: APR. 22/09 |
| CHECKED:           | DATE:            |
| SCALE: 1:1         | SHEET 1 OF 2     |
| DRAWING NUMBER     | ISSUE            |
| 846-ENG-MASTER     | 1                |