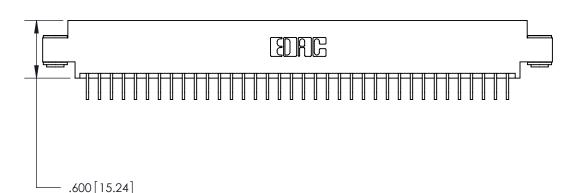

ISSUE NUMBER ORIGINAL

1

Card Slot Accepts .054 [1.37] to .070 [1.78] Thick P.C. Board .330 [8.38] Card Slot .160 [4.07] Point of Contact -

INSULATOR MATERIAL: THERMOPLASTIC POLYESTER, UL 94V-0 CONTACT MATERIAL; COPPER, NICKEL, TIN ALLOY CA-725 CONTACT PLATING: GOLD ON THE MATING AREA, TIN-LEAD

ON THE CONTACT TAILS, NICKEL UNDERPLATE

846/896 SERIES HIGH TEMP CARD EDGE CONNECTOR PART NUMBER: 846-072-559-803

YOUR CONNECTION TO QUALITY & SERVICE

**EDAC INC** TORONTO, ONTARIO CANADA

THESE DRAWINGS AND SPECIFICATIONS ARE THE PROPERTY OF EDAC INC.,AND SHALL NOT BE REPRODUCED, OR COPIED OR USED AS THE BASIS FOR THE MANUFACTURE OR SALE OF APPARATUS WITHOUT WRITTEN PERMISSION.

| ACAD REFERENCE NO. | 846-ENG-MASTER   |
|--------------------|------------------|
| DRAWN: J.LEE       | DATE: APR. 22/09 |
| CHECKED:           | DATE:            |
| SCALE: 1:1         | SHEET 1 OF 2     |
| DRAWING NUMBER     | ISSUE            |
| 846-ENG-MASTER     | 1                |