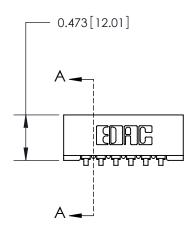

## **Mounting Option**

No Mounting Lugs

## **Contact Detail**

90 Degree Bend (Code 521 Contacts)

.156 [3.96] Contact Spacing x .200 [5.08] Row Spacing





**See Accompanying Page for:** 

**Contact Bend Details** 



**SECTION A-A** 



| 807/857 Series High Temp Card Edge Connector |
|----------------------------------------------|
| Part Number: 857-006-453-101                 |

YOUR CONNECTION TO QUALITY & SERVICE

|   | DRAWN: J.LEE   | DATE: AUG. 11/09 |
|---|----------------|------------------|
|   | CHECKED:       | DATE:            |
|   | SCALE: NTS     | SHEET 1 OF 2     |
| ) | DRAWING NUMBER | ISSUE            |

807 Assembly

ACAD REFERENCE NO. 807 ENG MASTER