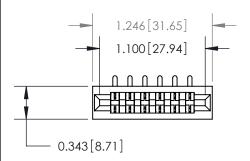

## **Contact Detail**

90 Degree Bend (Code 521 Contacts)

.156 [3.96] Contact Spacing x .200 [5.08] Row Spacing

**See Accompanying Page for:** 

**Contact Bend Details** 

**SECTION A-A** 

| 807/857 Series High Temp Card Edge Connector |
|----------------------------------------------|
| Part Number: 857-006-453-101                 |