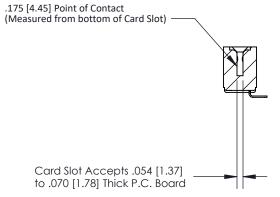

## **Contact Detail**

90 Degree Bend (Code 521 Contacts)

.156 [3.96] Contact Spacing x .200 [5.08] Row Spacing

**See Accompanying Page for:** 

**Contact Bend Details** 

**SECTION A-A** 

| 807/857 Series High Temp Card Edge Connector |
|----------------------------------------------|
| Part Number: 857-006-453-101                 |