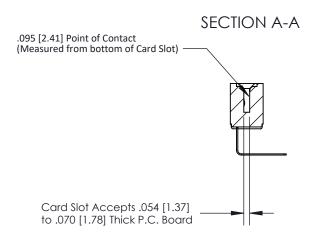

## **See Accompanying Page for:**

**Contact Bend Details** 

807/857 Series High Temp Card Edge Connector Part Number: 857-015-558-104

|                    | EDAC INC          |
|--------------------|-------------------|
|                    | TORONTO, ONTARIO  |
|                    | CANADA            |
| YOUR CONNECTION TO | QUALITY & SERVICE |