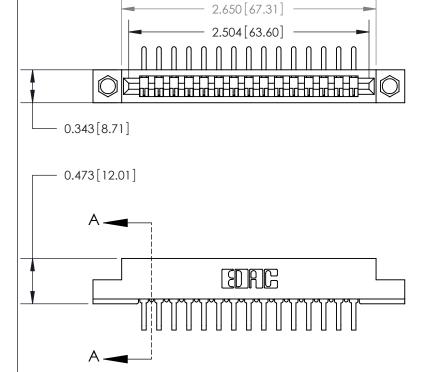

## **See Accompanying Page for:**

**Contact Bend Details** 

807/857 Series High Temp Card Edge Connector Part Number: 857-015-558-104

|                    | EDAC INC          |
|--------------------|-------------------|
|                    | TORONTO, ONTARIO  |
|                    | CANADA            |
| YOUR CONNECTION TO | QUALITY & SERVICE |