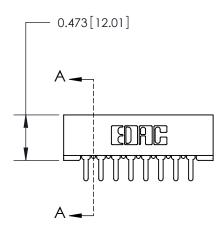

## **Contact Detail**

PC Tail .046x.013(1.17x0.33) - Tail LG=.213(5.41) .156 [3.96] Contact Spacing x .200 [5.08] Row Spacing

**See Accompanying Page for:** 

**Contact Bend Details** 

**SECTION A-A** .095 [2.41] Point of Contact (Measured from bottom of Card Slot)