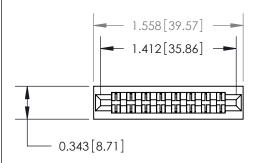

## **Contact Detail**

PC Tail .046x.013(1.17x0.33) - Tail LG=.213(5.41) .156 [3.96] Contact Spacing x .200 [5.08] Row Spacing

**See Accompanying Page for:** 

**Contact Bend Details** 

**SECTION A-A** .095 [2.41] Point of Contact (Measured from bottom of Card Slot)

Card Slot Accepts .054 [1.37] to .070 [1.78] Thick P.C. Board

807/857 Series High Temp Card Edge Connector Part Number: 857-016-420-201

YOUR CONNECTION TO QUALITY & SERVICE

|   | DRAWN: J.LEE   | DATE: AUG. 11/09 |
|---|----------------|------------------|
|   | CHECKED:       | DATE:            |
|   | SCALE: NTS     | SHEET 1 OF 2     |
| 0 | DRAWING NUMBER | ISSUE            |