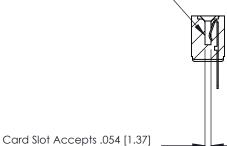

## **Contact Detail**

Wire Hole .087x.013(2.21x0.33) - Tail LG=.282(7.16)

.156 [3.96] Contact Spacing x .200 [5.08] Row Spacing

**SECTION A-A** 

.175 [4.45] Point of Contact (Measured from bottom of Card Slot)