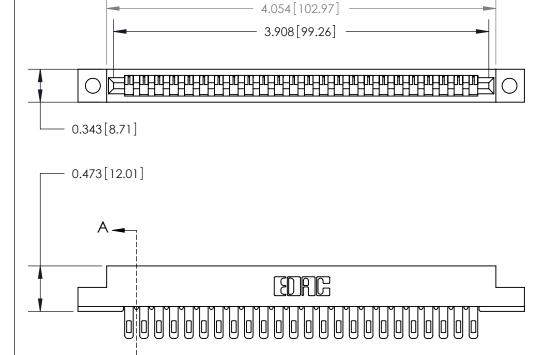

**Mounting Option** 

.128 (3.25) Dia. Mounting Holes

## **Contact Detail**

Wire Hole .087x.013(2.21x0.33) - Tail LG=.282(7.16)

.156 [3.96] Contact Spacing x .200 [5.08] Row Spacing

**SECTION A-A** 

.175 [4.45] Point of Contact (Measured from bottom of Card Slot)

to .070 [1.78] Thick P.C. Board

**See Accompanying Page for:** 

**Contact Bend Details** 

807/857 Series High Temp Card Edge Connector Part Number: 857-024-505-102

| ACAD REFERENCE NO. 807 ENG MASTER |                  |
|-----------------------------------|------------------|
| DRAWN: J.LEE                      | DATE: AUG. 11/09 |
| CHECKED:                          | DATE:            |
| SCALE: NTS                        | SHEET 1 OF 2     |
| DRAWING NUMBER                    | ISSUE            |