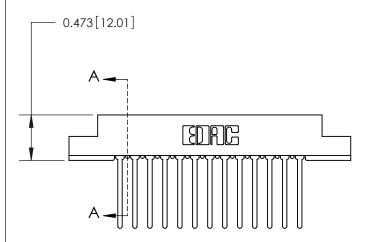

## **Contact Detail**

Wire Wrap .046x.013(1.17x0.33) - Tail LG=.708(17.98) .156 [3.96] Contact Spacing x .200 [5.08] Row Spacing

**SECTION A-A** 

.095 [2.41] Point of Contact (Measured from bottom of Card Slot)