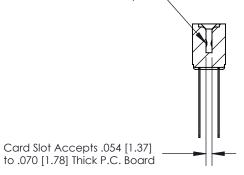

## **Contact Detail**

Wire Wrap .046x.013(1.17x0.33) - Tail LG=.708(17.98) .156 [3.96] Contact Spacing x .200 [5.08] Row Spacing

**SECTION A-A** 

.095 [2.41] Point of Contact (Measured from bottom of Card Slot)