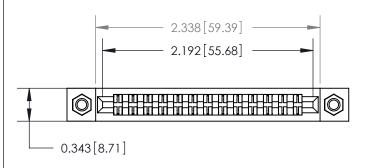

## **Contact Detail**

Wire Wrap .046x.013(1.17x0.33) - Tail LG=.708(17.98) .156 [3.96] Contact Spacing x .200 [5.08] Row Spacing

**SECTION A-A** 

.095 [2.41] Point of Contact (Measured from bottom of Card Slot)