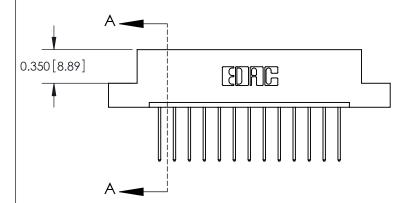

**Mounting Option** 

08-#4-40 Unified Threaded Inserts

## **Contact Detail**

540-Wire Wrap .025 Sq.(0.64 Sq.) - Tail LG=.560(14.22) .156 [3.96] Contact Spacing x .200 [5.08] Row Spacing

THIS IS A C.A.D. GENERATED DRAWING DO NOT MAKE MANUAL REVISIONS TO MASTER.