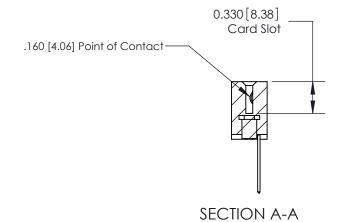

## **Contact Detail**

540-Wire Wrap .025 Sq.(0.64 Sq.) - Tail LG=.560(14.22) .156 [3.96] Contact Spacing x .200 [5.08] Row Spacing

THIS IS A C.A.D. GENERATED DRAWING DO NOT MAKE MANUAL REVISIONS TO MASTER.