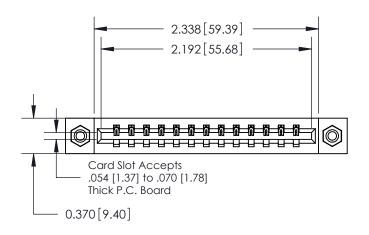

**Mounting Option** 

08-#4-40 Unified Threaded Inserts

## **Contact Detail**

540-Wire Wrap .025 Sq.(0.64 Sq.) - Tail LG=.560(14.22) .156 [3.96] Contact Spacing x .200 [5.08] Row Spacing

THIS IS A C.A.D. GENERATED DRAWING DO NOT MAKE MANUAL REVISIONS TO MASTER.