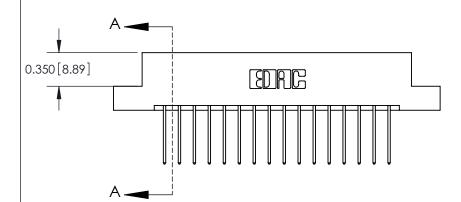

THIS IS A C.A.D. GENERATED DRAWING DO NOT MAKE MANUAL REVISIONS TO MASTER.

ISSUE NUMBER

ORIGINAL

**See Accompanying Pages for:** 

**Contact Bend Details** 

837/887 Series High Temp Card Edge Connector Part Number: 887-032-540-207

## **Contact Detail**

540-Wire Wrap .025 Sq.(0.64 Sq.) - Tail LG=.560(14.22) .156 [3.96] Contact Spacing x .200 [5.08] Row Spacing

> 2.806 [71.27] 2.660 [67.56] Card Slot Accepts .054 [1.37] to .070 [1.78] Thick P.C. Board 0.370 [9.40]