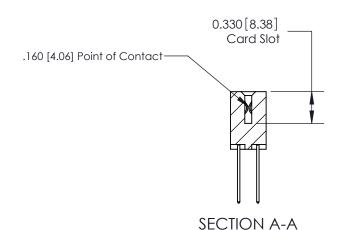

## **Contact Detail**

540-Wire Wrap .025 Sq.(0.64 Sq.) - Tail LG=.560(14.22) .156 [3.96] Contact Spacing x .200 [5.08] Row Spacing

> 2.806 [71.27] 2.660 [67.56] Card Slot Accepts .054 [1.37] to .070 [1.78] Thick P.C. Board 0.370 [9.40]