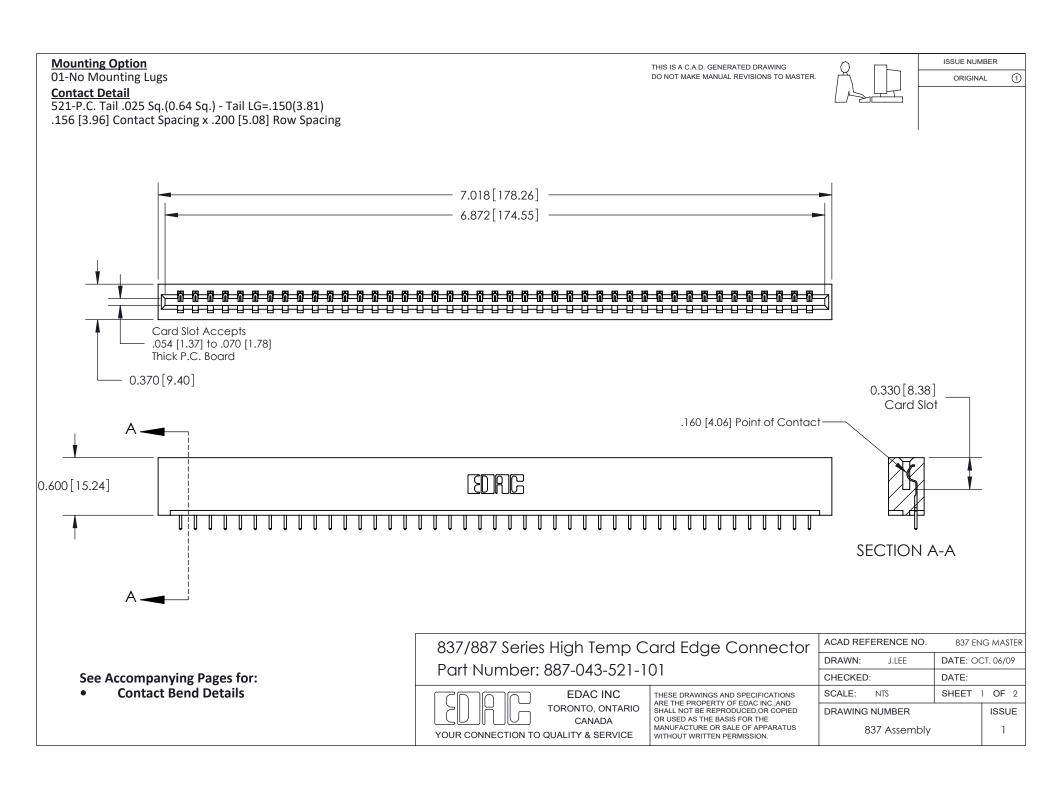

ISSUE NUMBER

ORIGINAL

1

|  | 837/887 Series High Temp Card Edge Connector<br>Contact Bend Detail   |                                                                                                                                                                                                  | ACAD REFERENCE | NO. 837 EN | 837 ENG MASTER   |  |
|--|-----------------------------------------------------------------------|--------------------------------------------------------------------------------------------------------------------------------------------------------------------------------------------------|----------------|------------|------------------|--|
|  |                                                                       |                                                                                                                                                                                                  | DRAWN: J.LEE   | DATE: OC   | DATE: OCT. 06/09 |  |
|  |                                                                       |                                                                                                                                                                                                  | CHECKED:       | DATE:      | DATE:            |  |
|  | EDAC INC TORONTO, ONTARIO CANADA YOUR CONNECTION TO QUALITY & SERVICE | THESE DRAWINGS AND SPECIFICATIONS ARE THE PROPERTY OF EDAC INC.,AND SHALL NOT BE REPRODUCED, OR COPIED OR USED AS THE BASIS FOR THE MANUFACTURE OR SALE OF APPARATUS WITHOUT WRITTEN PERMISSION. | SCALE: NTS     | SHEET      | 2 <b>OF</b> 2    |  |
|  |                                                                       |                                                                                                                                                                                                  | DRAWING NUMBER |            | ISSUE            |  |
|  |                                                                       |                                                                                                                                                                                                  | 837 Assembly   |            | 1                |  |