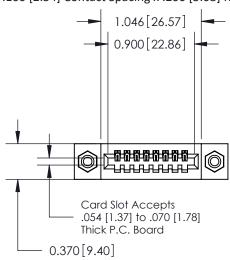

.240 [6.10] Point of Contact-

842/892 Series High Temp Card Edge Connector Part Number: 892-008-542-108

YOUR CONNECTION TO QUALITY & SERVICE

842 ENG MASTER J.LEE DATE: OCT. 06/09 SHEET 1 OF 3

**SECTION A-A** 

## **Contact Detail**

542-Wire Wrap .025 Sq.(0.64 Sq.) - Tail LG=.655(16.64) .100 [2.54] Contact Spacing x .200 [5.08] Row Spacing

**See Accompanying Pages for:** 

- **Contact Bend Details**
- **Mounting Options**

**Mounting Option** 

08-#4-40 Unified Threaded Inserts