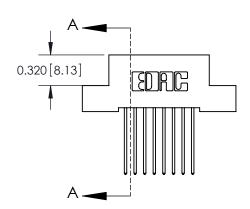

842 Assembly

THIS IS A C.A.D. GENERATED DRAWING DO NOT MAKE MANUAL REVISIONS TO MASTER

ORIGINAL (1)

| 842/892 Series High Temp Card Edge Connector<br>Contact Bend Detail |                                                                                                 | ACAD REFERENCE NO. 842 ENG MASTER |             |                  |        |
|---------------------------------------------------------------------|-------------------------------------------------------------------------------------------------|-----------------------------------|-------------|------------------|--------|
|                                                                     |                                                                                                 | DRAWN:                            | J.LEE       | DATE: OCT. 06/09 |        |
|                                                                     |                                                                                                 | CHECKED:                          |             | DATE:            |        |
| EDAC INC                                                            | THESE DRAWINGS AND SPECIFICATIONS ARE THE PROPERTY OF EDAC INCAND                               | SCALE:                            | NTS         | SHEET :          | 2 OF 3 |
| TORONTO, ONTARIO                                                    | SHALL NOT BE REPRODUCED,OR COPIED OR USED AS THE BASIS FOR THE MANUFACTURE OR SALE OF APPARATUS | DRAWING                           | NUMBER      |                  | ISSUE  |
| YOUR CONNECTION TO QUALITY & SERVICE                                |                                                                                                 | 8                                 | 42 Assembly |                  | 1      |