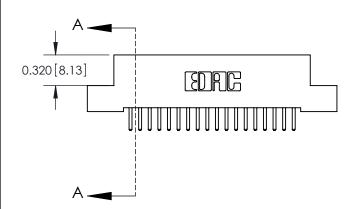

842 Assembly

THIS IS A C.A.D. GENERATED DRAWING DO NOT MAKE MANUAL REVISIONS TO MASTER

ORIGINAL (1)

| 842/892 Series High Temp Card Edge Connector<br>Contact Bend Detail |                                                                                                 | ACAD REFERENCE NO. 842 ENG MASTER |             |                  |        |
|---------------------------------------------------------------------|-------------------------------------------------------------------------------------------------|-----------------------------------|-------------|------------------|--------|
|                                                                     |                                                                                                 | DRAWN:                            | J.LEE       | DATE: OCT. 06/09 |        |
|                                                                     |                                                                                                 | CHECKED:                          |             | DATE:            |        |
| EDAC INC                                                            | THESE DRAWINGS AND SPECIFICATIONS ARE THE PROPERTY OF EDAC INCAND                               | SCALE:                            | NTS         | SHEET :          | 2 OF 3 |
| TORONTO, ONTARIO                                                    | SHALL NOT BE REPRODUCED,OR COPIED OR USED AS THE BASIS FOR THE MANUFACTURE OR SALE OF APPARATUS | DRAWING                           | NUMBER      |                  | ISSUE  |
| YOUR CONNECTION TO QUALITY & SERVICE                                |                                                                                                 | 8                                 | 42 Assembly |                  | 1      |