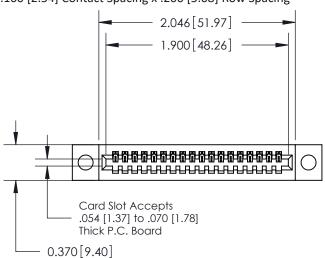

## **Contact Detail**

520-P.C. Tail .030x.018(0.76x0.46) - Tail LG=.185(4.70) .100 [2.54] Contact Spacing x .200 [5.08] Row Spacing

**See Accompanying Pages for:** 

- **Contact Bend Details**
- **Mounting Options**

.240 [6.10] Point of Contact-

842/892 Series High Temp Card Edge Connector Part Number: 892-018-520-104

YOUR CONNECTION TO QUALITY & SERVICE

CANADA

842 ENG MASTER J.LEE DATE: OCT. 06/09 SHEET 1 OF 3

SECTION A-A