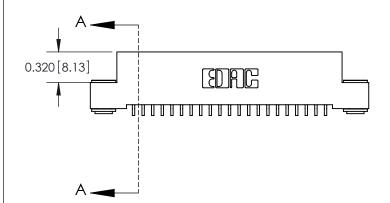

842 Assembly

SECTION A-A

842 ENG MASTER

THIS IS A C.A.D. GENERATED DRAWING DO NOT MAKE MANUAL REVISIONS TO MASTER

ORIGINAL (1)

| 842/892 Series High Temp Card Edge Connector<br>Contact Bend Detail |                                                                 |         | ACAD REFERENCE NO. 842 ENG MASTER |          |          |  |
|---------------------------------------------------------------------|-----------------------------------------------------------------|---------|-----------------------------------|----------|----------|--|
|                                                                     |                                                                 |         | J.LEE                             | DATE: OC | T. 06/09 |  |
|                                                                     |                                                                 |         | ):                                | DATE:    |          |  |
| EDAC INC                                                            | LABE THE BROBERTY OF FRACTING AND                               |         | NTS                               | SHEET :  | 2 OF 3   |  |
| TORONTO, ONTARIO                                                    | SHALL NOT BE REPRODUCED, OR COPIED OR USED AS THE BASIS FOR THE | DRAWING | NUMBER                            |          | ISSUE    |  |
|                                                                     | MANUFACTURE OR SALE OF APPARATUS                                |         | 842 Assembly                      |          | 1        |  |