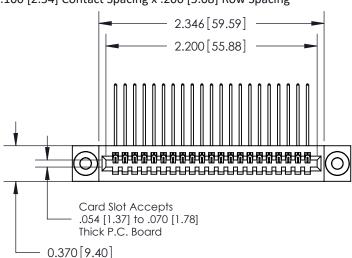

## **Contact Detail**

559-90 Degree Bend (Code 541 Contacts)

.100 [2.54] Contact Spacing x .200 [5.08] Row Spacing

**See Accompanying Pages for:** 

.240 [6.10] Point of Contact-