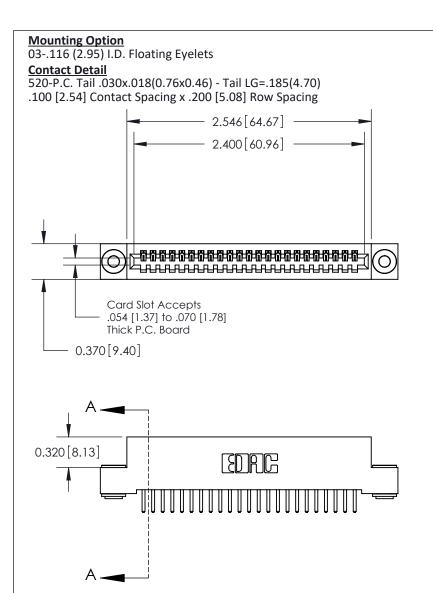

THIS IS A C.A.D. GENERATED DRAWING
DO NOT MAKE MANUAL REVISIONS TO MASTER

ISSUE NUMBER

ORIGINAL

1

| 842/892 Series High Temp Card Edge Co<br>Mounting Options  | DRAWN: J.LEE DATE: OCT. 06/09  CHECKED: DATE: |
|------------------------------------------------------------|-----------------------------------------------|
| EDAC INC THESE DRAWINGS AND S ARE THE PROPERTY OF          |                                               |
|                                                            | DUCED,OR COPIED DRAWING NUMBER ISSUE          |
| YOUR CONNECTION TO QUALITY & SERVICE WITHOUT WRITTEN PERMI |                                               |