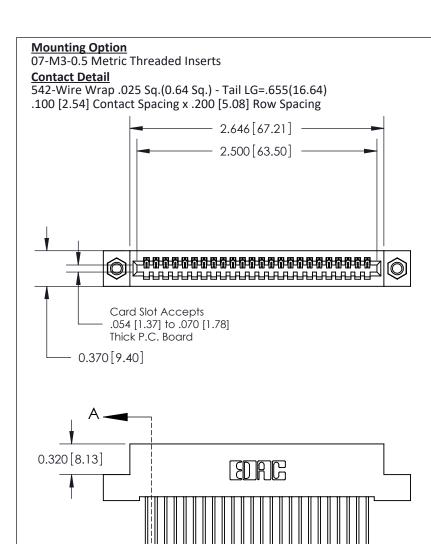

.240 [6.10] Point of Contact-

842/892 Series High Temp Card Edge Connector

842 Assembly

842 ENG MASTER

DATE: OCT. 06/09

SHEET 1 OF 3

**SECTION A-A** 

J.LEE

## **See Accompanying Pages for:**

- **Contact Bend Details**
- **Mounting Options**

THIS IS A C.A.D. GENERATED DRAWING DO NOT MAKE MANUAL REVISIONS TO MASTER

ORIGINAL (1)

| 842/892 Series High Temp Card Edge Connector<br>Contact Bend Detail |                                                                                                 | ACAD REFERENCE NO. 842 ENG MASTER |             |                  |        |
|---------------------------------------------------------------------|-------------------------------------------------------------------------------------------------|-----------------------------------|-------------|------------------|--------|
|                                                                     |                                                                                                 | DRAWN:                            | J.LEE       | DATE: OCT. 06/09 |        |
|                                                                     |                                                                                                 | CHECKED:                          |             | DATE:            |        |
| EDAC INC                                                            | THESE DRAWINGS AND SPECIFICATIONS ARE THE PROPERTY OF EDAC INCAND                               | SCALE:                            | NTS         | SHEET :          | 2 OF 3 |
| TORONTO, ONTARIO                                                    | SHALL NOT BE REPRODUCED,OR COPIED OR USED AS THE BASIS FOR THE MANUFACTURE OR SALE OF APPARATUS | DRAWING                           | NUMBER      |                  | ISSUE  |
| YOUR CONNECTION TO QUALITY & SERVICE                                |                                                                                                 | 8                                 | 42 Assembly |                  | 1      |