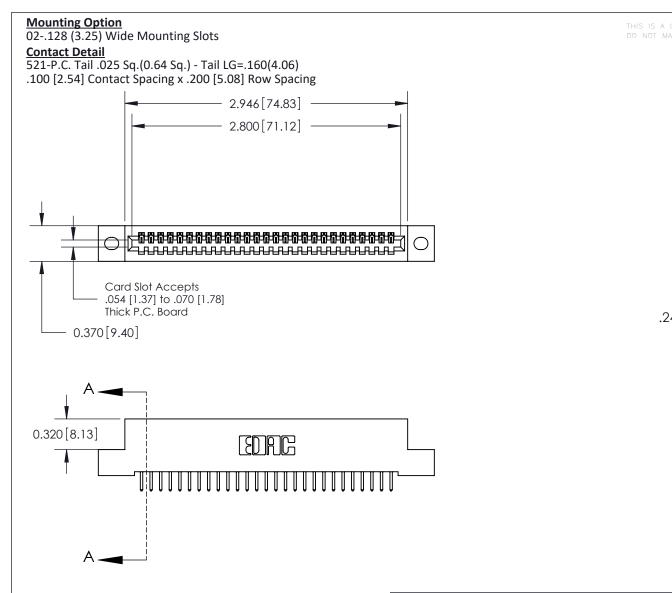

THIS IS A C.A.D. GENERATED DRAWING
DO NOT MAKE MANUAL REVISIONS TO MASTER

ISSUE NUMBER

ORIGINAL

1

| 842/892 Series High Temp Card Edge Co<br>Mounting Options  | DRAWN: J.LEE DATE: OCT. 06/09  CHECKED: DATE: |
|------------------------------------------------------------|-----------------------------------------------|
| EDAC INC THESE DRAWINGS AND S ARE THE PROPERTY OF          |                                               |
|                                                            | DUCED,OR COPIED DRAWING NUMBER ISSUE          |
| YOUR CONNECTION TO QUALITY & SERVICE WITHOUT WRITTEN PERMI |                                               |