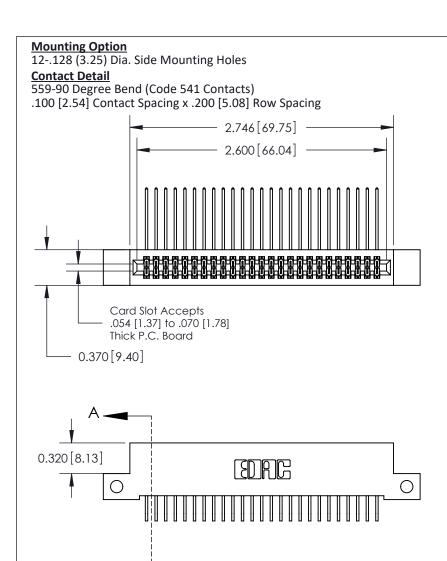

## **See Accompanying Pages for:**

- **Contact Bend Details**
- **Mounting Options**

842/892 Series High Temp Card Edge Connector Part Number: 892-050-559-212

| ACAD REFERENCE NO. 842 ENG MASIER |                  |  |
|-----------------------------------|------------------|--|
| DRAWN: J.LEE                      | DATE: OCT. 06/09 |  |
| CHECKED:                          | DATE:            |  |
| SCALE: NTS                        | SHEET 1 OF 3     |  |
| DRAWING NUMBER                    | ISSUE            |  |