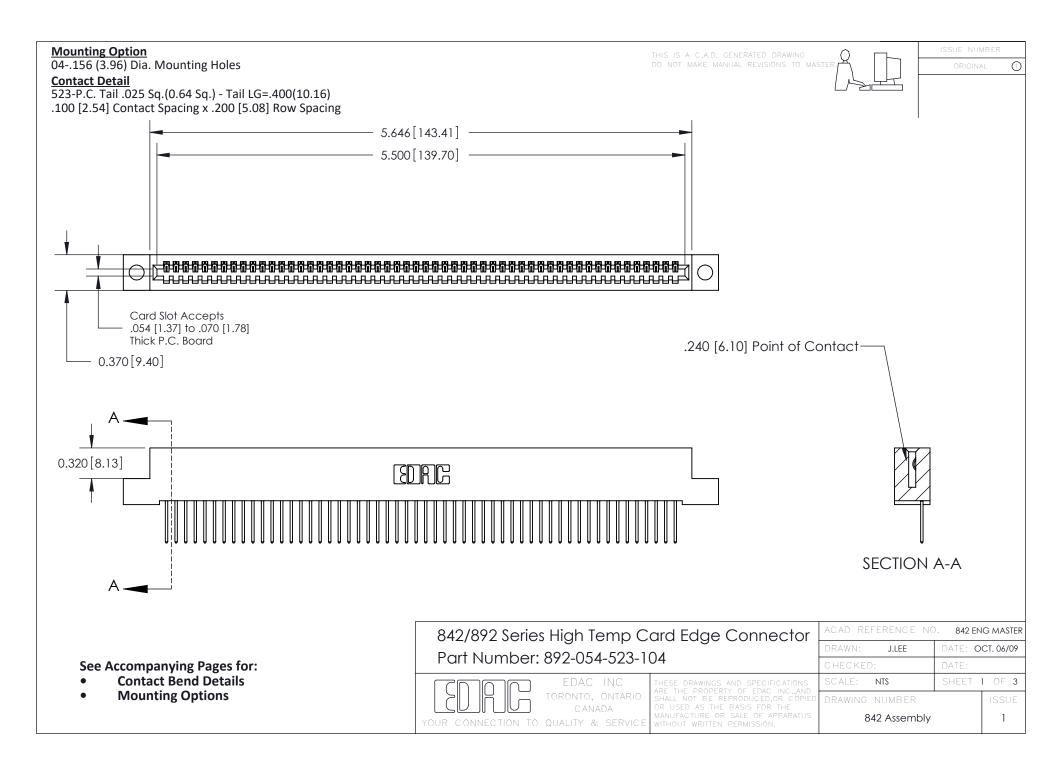

THIS IS A C.A.D. GENERATED DRAWING DO NOT MAKE MANUAL REVISIONS TO MASTER

ORIGINAL (1)



| 842/892 Series High Temp Card Edge Connector<br>Contact Bend Detail |                                                                                                  | ACAD REFERENCE NO. 842 ENG MASTER |             |                  |        |
|---------------------------------------------------------------------|--------------------------------------------------------------------------------------------------|-----------------------------------|-------------|------------------|--------|
|                                                                     |                                                                                                  | DRAWN:                            | J.