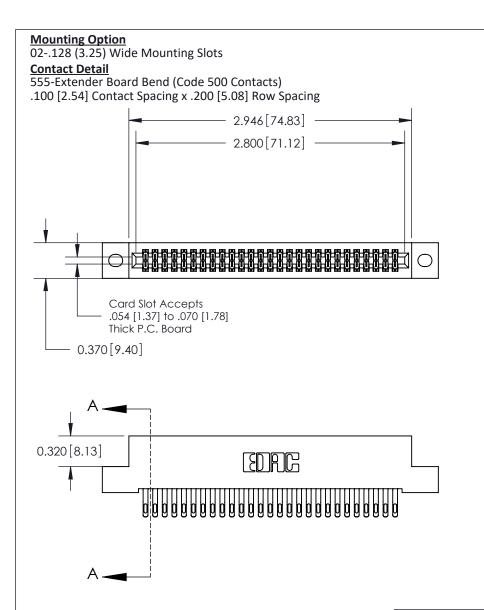

## **See Accompanying Pages for:**

- **Contact Bend Details**
- **Mounting Options**

THIS IS A C.A.D. GENERATED DRAWING DO NOT MAKE MANUAL REVISIONS TO MASTER

ORIGINAL (1)

| 842/892 Series High Temp Card Edge Connector<br>Contact Bend Detail |                                                                                                 | ACAD REFERENCE NO. 842 ENG MASTER |             |                  |        |
|---------------------------------------------------------------------|-------------------------------------------------------------------------------------------------|-----------------------------------|-------------|------------------|--------|
|                                                                     |                                                                                                 | DRAWN:                            | J.LEE       | DATE: OCT. 06/09 |        |
|                                                                     |                                                                                                 | CHECKED:                          |             | DATE:            |        |
| EDAC INC                                                            | THESE DRAWINGS AND SPECIFICATIONS ARE THE PROPERTY OF EDAC INCAND                               | SCALE:                            | NTS         | SHEET :          | 2 OF 3 |
| TORONTO, ONTARIO                                                    | SHALL NOT BE REPRODUCED,OR COPIED OR USED AS THE BASIS FOR THE MANUFACTURE OR SALE OF APPARATUS | DRAWING                           | NUMBER      |                  | ISSUE  |
| YOUR CONNECTION TO QUALITY & SERVICE                                |                                                                                                 | 8                                 | 42 Assembly |                  | 1      |

THIS IS A C.A.D. GENERATED DRAWING
DO NOT MAKE MANUAL REVISIONS TO MASTER

ISSUE NUMBER

ORIGINAL

1

| 842/892 Series High Temp Card Edge Co<br>Mounting Options  | DRAWN: J.LEE DATE: OCT. 06/09  CHECKED: DATE: |
|------------------------------------------------------------|-----------------------------------------------|
| EDAC INC THESE DRAWINGS AND S ARE THE PROPERTY OF          |                                               |
|                                                            | DUCED,OR COPIED DRAWING NUMBER ISSUE          |
| YOUR CONNECTION TO QUALITY & SERVICE WITHOUT WRITTEN PERMI |                                               |