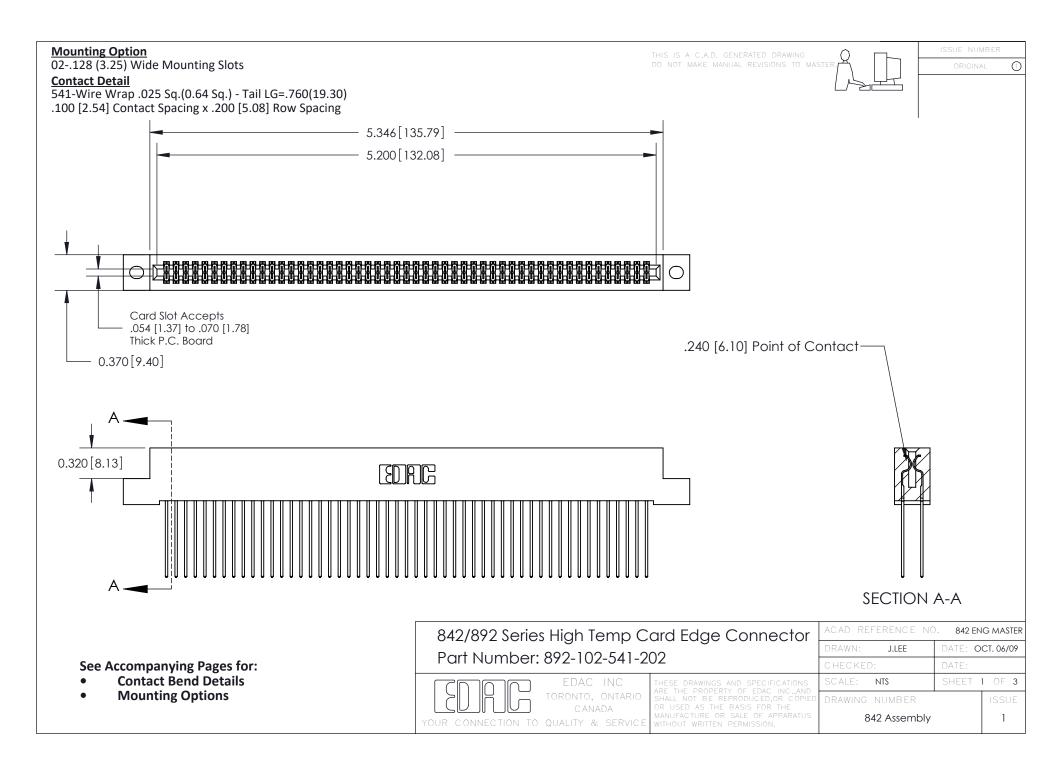

THIS IS A C.A.D. GENERATED DRAWING DO NOT MAKE MANUAL REVISIONS TO MASTER

ORIGINAL (1)



| 842/892 Series High Temp Card Edge Connector<br>Contact Bend Detail |                                                                                                 | ACAD REFERENCE NO. 842 ENG MASTER |             |                  |        |
|---------------------------------------------------------------------|-------------------------------------------------------------------------------------------------|-----------------------------------|-------------|------------------|--------|
|                                                                     |                                                                                                 | DRAWN:                            | J.LEE