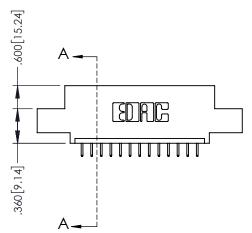

.330[8.38] CARD SLOT

.200 5.08

**SECTION A-A** 

—.370<sup>[9.40]</sup>

.160 [4.06] POINT OF CONTACT

**Contact Code 558** Contact Code 559 **Contact Code 560** 

- INSULATOR MATERIAL: THERMOPLASTIC POLYESTER, UL 94V-0 DAP MATERIAL AVAILABLE UPON REQUEST
- CONTACT MATERIAL; COPPER ALLOY

CONTACT PLATING: GOLD ON THE MATING AREA, TIN PLATING ON THE CONTACT TAILS, NICKEL UNDERPLATE

## 845/895 SERIES HIGH TEMP CARD EDGE CONNECTOR CONTACT CODE 555,556,558,559,560 DIMENSIONS

YOUR CONNECTION TO QUALITY & SERVICE

|   | ACAD REFERENCE NO. 845-ENG-MASTER |                  |  |  |
|---|-----------------------------------|------------------|--|--|
|   | DRAWN: R.STA.MONICA               | DATE:MAY.16/2017 |  |  |
|   | CHECKED:                          | DATE:            |  |  |
|   | SCALE: 1:1                        | SHEET 2 OF 2     |  |  |
| D | DRAWING NUMBER                    | ISSUE            |  |  |