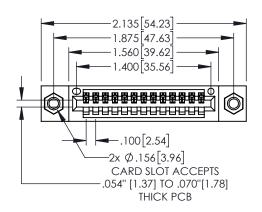

Contact Dimensions: 525-P.C. Tail .018 Sq.(0.46 Sq.) - Tail LG=.150(3.81) .100 (2.54) Contact Spacing x .200 (5.08) Row Spacing

- INSULATOR MATERIAL: THERMOPLASTIC, UL 94V-0
  - CONTACT MATERIAL; COPPER TIN ALLOY
    CONTACT PLATING: GOLD ON THE MATING AREA, TIN PLATING
    ON THE CONTACT TAILS, NICKEL UNDERPLATE

1

| 845/895 SERIES HIGH TEMP CARD EDGE CONNECTOR |
|----------------------------------------------|
| DADT NILIAADED: 005 012 505 407              |
| PART NUMBER: 895-013-525-407                 |

YOUR CONNECTION TO QUALITY & SERVICE

| ACAD REFERENCE NO. 845-ENG-MASTER |                     |       |  |  |
|-----------------------------------|---------------------|-------|--|--|
| DRAWN: R.STA.MONICA               | CA DATE:MAY.16/2017 |       |  |  |
| CHECKED:                          | DATE:               |       |  |  |
| SCALE: 1:1                        | SHEET 1             | OF 2  |  |  |
| DRAWING NUMBER                    |                     | ISSUE |  |  |
| 845-ENG-MASTER                    |                     | 1     |  |  |