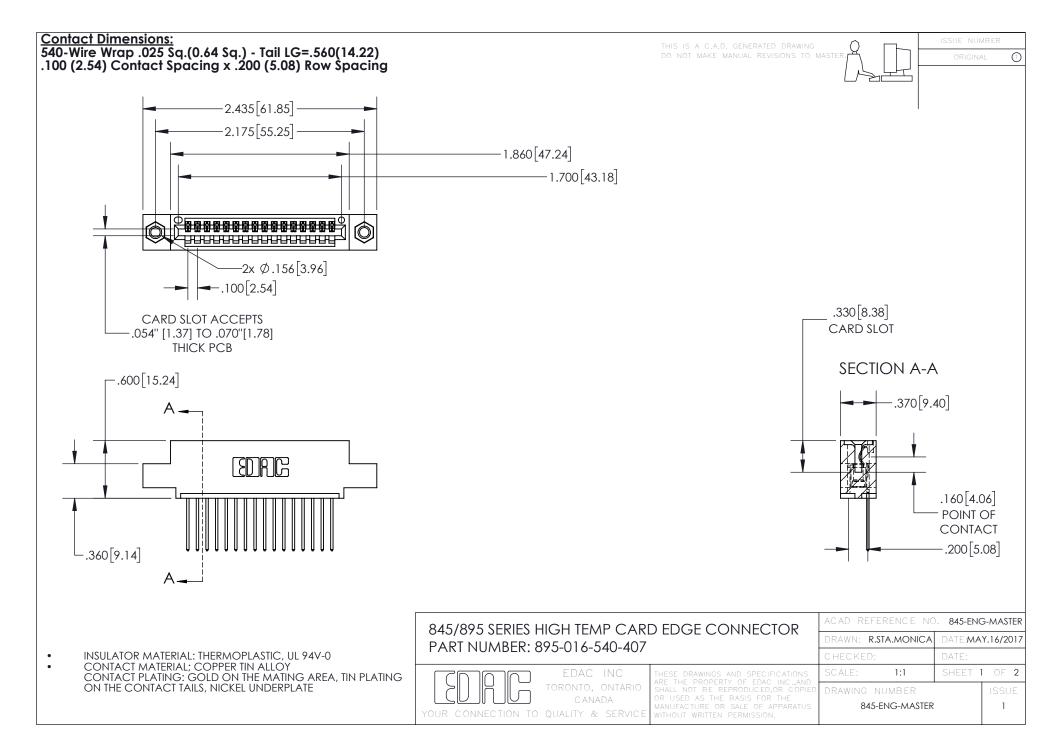

INSULATOR MATERIAL: THERMOPLASTIC POLYESTER, UL 94V-0 DAP MATERIAL AVAILABLE UPON REQUEST

**Contact Code 558** 

CONTACT MATERIAL; COPPER ALLOY CONTACT PLATING: GOLD ON THE MATING AREA, TIN PLATING ON THE CONTACT TAILS, NICKEL UNDERPLATE

## 845/895 SERIES HIGH TEMP CARD EDGE CONNECTOR CONTACT CODE 555,556,558,559,560 DIMENSIONS

YOUR CONNECTION TO QUALITY & SERVICE

Contact Code 559

|   | ACAD REFERENCE NO. 845-ENG-MASTER |                  |  |
|---|-----------------------------------|------------------|--|
|   | DRAWN: R.STA.MONICA               | DATE:MAY.16/2017 |  |
|   | CHECKED:                          | DATE:            |  |
|   | SCALE: 1:1                        | SHEET 2 OF 2     |  |
| D | DRAWING NUMBER                    | ISSUE            |  |

Contact Code 560

845-ENG-MASTER