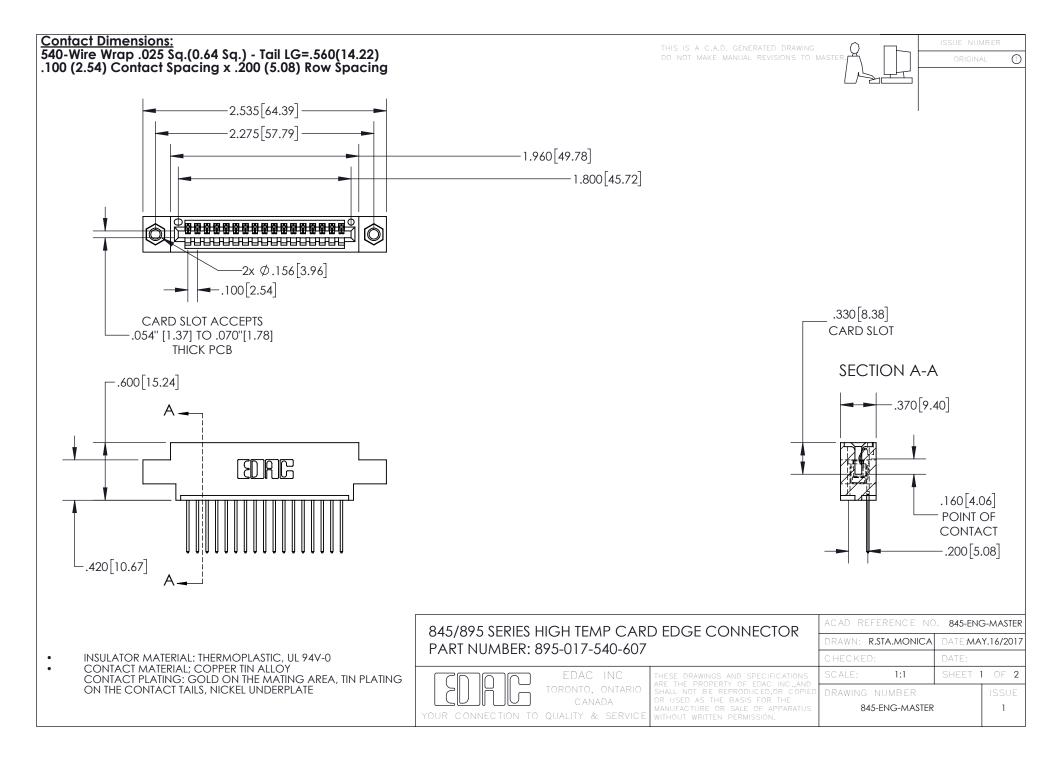

INSULATOR MATERIAL: THERMOPLASTIC POLYESTER, UL 94V-0 DAP MATERIAL AVAILABLE UPON REQUEST

**Contact Code 558** 

CONTACT MATERIAL; COPPER ALLOY CONTACT PLATING: GOLD ON THE MATING AREA, TIN PLATING ON THE CONTACT TAILS, NICKEL UNDERPLATE

## 845/895 SERIES HIGH TEMP CARD EDGE CONNECTOR CONTACT CODE 555,556,558,559,560 DIMENSIONS

YOUR CONNECTION TO QUALITY & SERVICE

Contact Code 559

|   | ACAD REFERENCE NO. 845-ENG-MASTER |                  |  |
|---|-----------------------------------|------------------|--|
|   | DRAWN: R.STA.MONICA               | DATE:MAY.16/2017 |  |
|   | CHECKED:                          | DATE:            |  |
|   | SCALE: 1:1                        | SHEET 2 OF 2     |  |
| D | DRAWING NUMBER                    | ISSUE            |  |

Contact Code 560