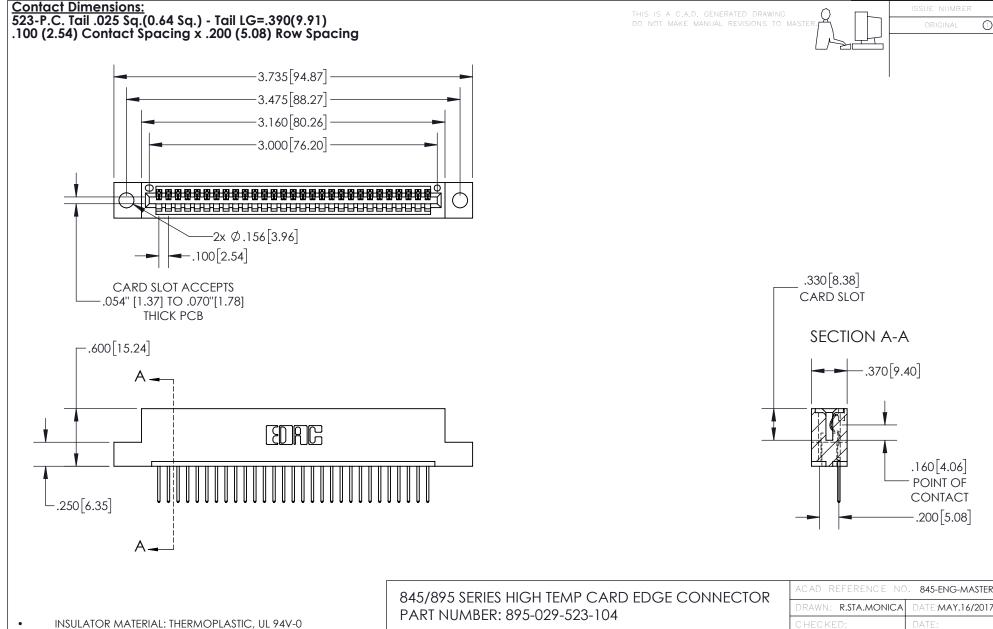

INSULATOR MATERIAL: THERMOPLASTIC, UL 94V-0
 CONTACT MATERIAL; COPPER TIN ALLOY
 CONTACT PLATING: GOLD ON THE MATING AREA, TIN PLATING
 ON THE CONTACT TAILS, NICKEL UNDERPLATE

EDAC INC TORONTO, ONTARIO CANADA

SHEET 1 OF 2

- INSULATOR MATERIAL: THERMOPLASTIC POLYESTER, UL 94V-0 DAP MATERIAL AVAILABLE UPON REQUEST
- CONTACT MATERIAL; COPPER ALLOY

CONTACT PLATING: GOLD ON THE MATING AREA, TIN PLATING ON THE CONTACT TAILS, NICKEL UNDERPLATE