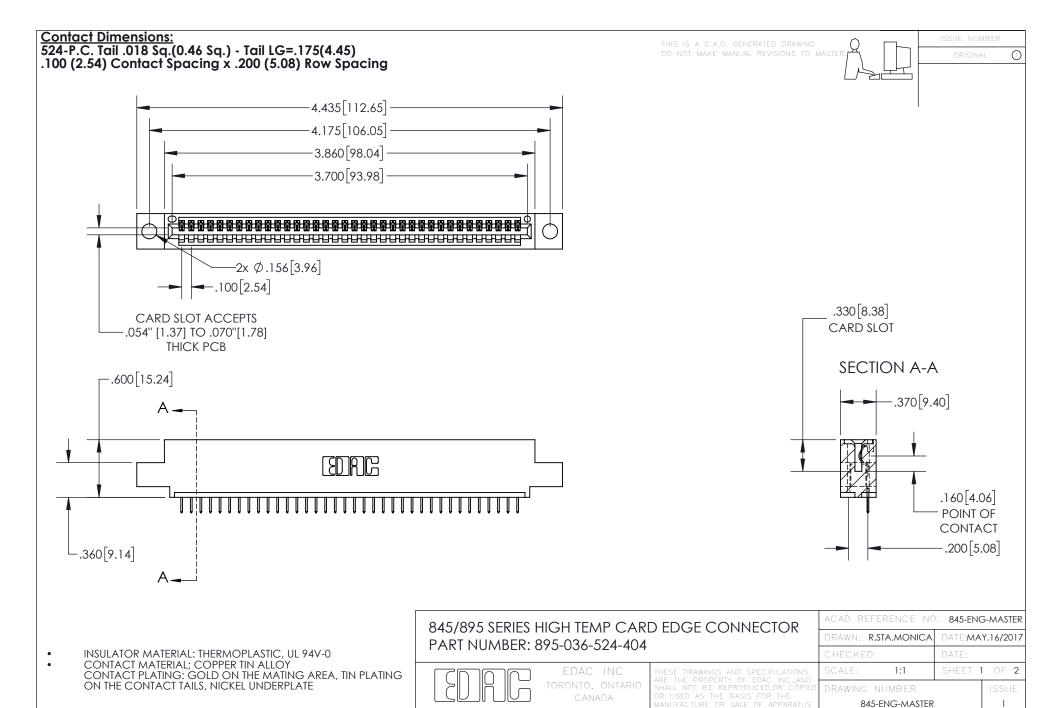

YOUR CONNECTION TO QUALITY & SERVICE

- INSULATOR MATERIAL: THERMOPLASTIC POLYESTER, UL 94V-0 DAP MATERIAL AVAILABLE UPON REQUEST
- CONTACT MATERIAL; COPPER ALLOY

CONTACT PLATING: GOLD ON THE MATING AREA, TIN PLATING ON THE CONTACT TAILS, NICKEL UNDERPLATE