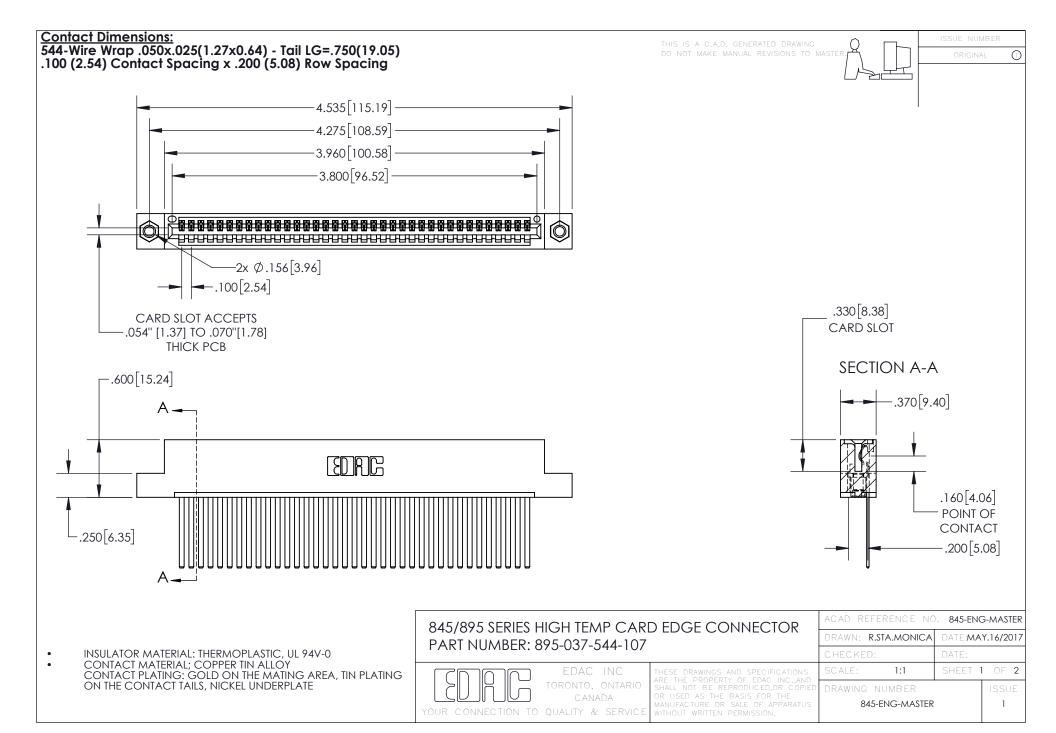

INSULATOR MATERIAL: THERMOPLASTIC POLYESTER, UL 94V-0 DAP MATERIAL AVAILABLE UPON REQUEST

**Contact Code 558** 

CONTACT MATERIAL; COPPER ALLOY CONTACT PLATING: GOLD ON THE MATING AREA, TIN PLATING ON THE CONTACT TAILS, NICKEL UNDERPLATE

## 845/895 SERIES HIGH TEMP CARD EDGE CONNECTOR CONTACT CODE 555,556,558,559,560 DIMENSIONS

YOUR CONNECTION TO QUALITY & SERVICE

Contact Code 559

|   | ACAD REFERENCE NO. 845-ENG-MASTER |                  |  |
|---|-----------------------------------|------------------|--|
|   | DRAWN: R.STA.MONICA               | DATE:MAY.16/2017 |  |
|   | CHECKED:                          | DATE:            |  |
|   | SCALE: 1:1                        | SHEET 2 OF 2     |  |
| D | DRAWING NUMBER                    | ISSUE            |  |

Contact Code 560

845-ENG-MASTER