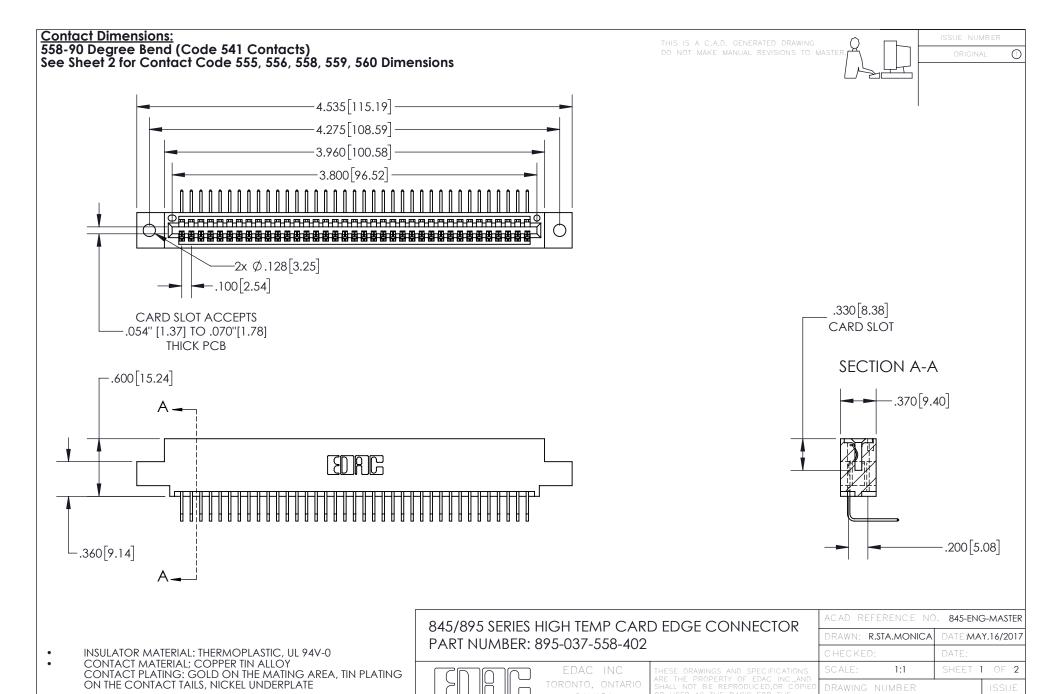

YOUR CONNECTION TO QUALITY & SERVICE

845-ENG-MASTER







INSULATOR MATERIAL: THERMOPLASTIC POLYESTER, UL 94V-0 DAP MATERIAL AVAILABLE UPON REQUEST

**Contact Code 558** 

CONTACT MATERIAL; COPPER ALLOY CONTACT PLATING: GOLD ON THE MATING AREA, TIN PLATING ON THE CONTACT TAILS, NICKEL UNDERPLATE

## 845/895 SERIES HIGH TEMP CARD EDGE CONNECTOR CONTACT CODE 555,556,558,559,560 DIMENSIONS

YOUR CONNECTION TO QUALITY & SERVICE

Contact Code 559

|   | ACAD REFERENCE NO. 845-ENG-MASTER |                  |  |
|---|-----------------------------------|------------------|--|
|   | DRAWN: R.STA.MONICA               | DATE:MAY.16/2017 |  |
|   | CHECKED:                          | DATE:            |  |
|   | SCALE: 1:1                        | SHEET 2 OF 2     |  |
| D | DRAWING NUMBER