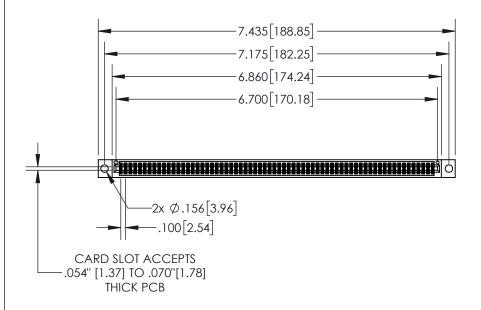

## 845/895 SERIES HIGH TEMP CARD EDGE CONNECTOR PART NUMBER: 895-132-540-504

CONTACT MATERIAL; COPPER TIN ALLOY
CONTACT PLATING: GOLD ON THE MATING AREA, TIN PLATING
ON THE CONTACT TAILS, NICKEL UNDERPLATE

INSULATOR MATERIAL: THERMOPLASTIC, UL 94V-0

YOUR CONNECTION TO QUALITY & SERVICE

CANADA

| ACAD REFERENCE NO. 845-ENG-MASTER |                  |  |  |  |
|-----------------------------------|------------------|--|--|--|
| DRAWN: R.STA.MONICA               | DATE:MAY.16/2017 |  |  |  |
| CHECKED:                          | DATE:            |  |  |  |
| SCALE: 1:2                        | SHEET 1 OF 2     |  |  |  |
| DRAWING NUMBER                    | ISSUE            |  |  |  |