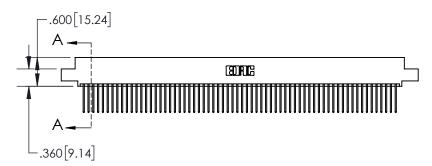

## **Contact Dimensions:** 540-Wire Wrap .025 Sq.(0.64 Sq.) - Tail LG=.560(14.22) .100 (2.54) Contact Spacing x .200 (5.08) Row Spacing

1

| CARD SLOT |               |                                   |  |
|-----------|---------------|-----------------------------------|--|
| -         | -             | .370[9.40]                        |  |
|           |               | SECTION A-A                       |  |
| .150 [3   | .8 <b> </b> ] | .160[4.06]<br>POINT OF<br>CONTACT |  |
| _         | -             | 200[5.08]                         |  |

330[8 38]